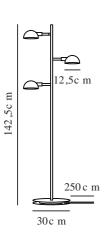

Colour: Black

Height (cm): 142.5 Width (cm): 30 Shade Diameter (cm): 12.5 Outdoor base dimension (cm): 30 Lenght (cm): 30 Tilt Angle (°): 90 Turning Angle (°): 330

EAN: 5704924010231 Item Number: 2220194003 Pcs Per Master Carton: 2 Sales Box Height (cm): 78 Sales Box Width(cm): 37 Sales Box Depth (cm): 15.5 Sales Box Volume m³: 0.0447 Product net weight (kg): 4.33