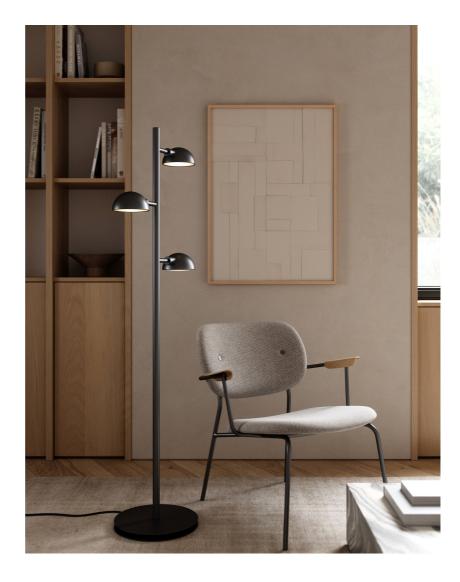

- Minimalistic design Adjustable lamp heads
- Perfect reading light Touch on/off on top of tube

The Nomi series created by Danish designer Bønnelycke MDD is a practical, yet elegant light that is perfect for working or reading. Adjust the three lamp heads up and down to fit your needs and turn the light on and off with a single touch on top of the lamp.