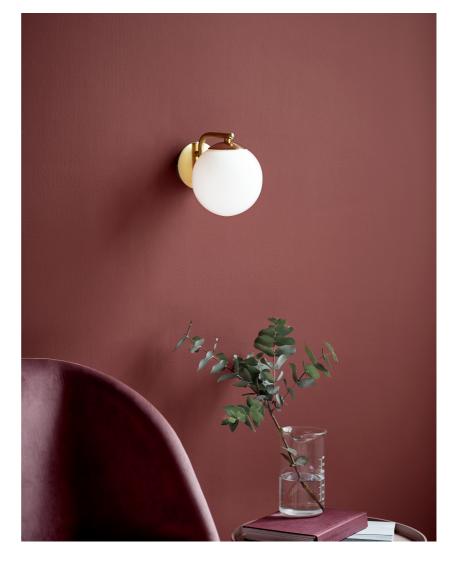

• Glamorous modern style • Matte white opal mouth blown glass • Provides a soft, diffused light

Grant balances simplicity and elegance in the best way imaginable. The extremely beautiful luminous glass dome is enclosed within its frame, creating a complete and decorative whole. At the same time, Grant contributes to one of today's design trends with the use of brass and opal-white glass.