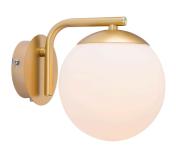

## **GRANT | WALL LIGHT | BRASS**

47091025

• Glamorous modern style • Matte white opal mouth blown glass • Provides a soft, diffused light

Grant balances simplicity and elegance in the best way imaginable. The extremely beautiful luminous glass dome is enclosed within its frame, creating a complete and decorative whole. At the same time, Grant contributes to one of today's design trends with the use of brass and opal-white glass.