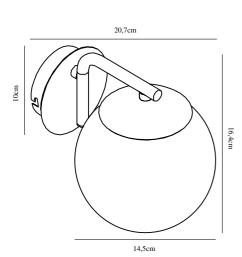

Is the cable replaceable: True

Color: Brass

Height (cm): 16.4 Shade Diameter (cm): 14.5

Projection (cm): 20.7

EAN: 5701581411784 TUN: 1975371

Item Number: 47091025

Pcs Per Master Carton: 3 Sales Box Height (cm): 22 Sales Box Width(cm): 21 Sales Box Depth (cm): 25 Sales Box Volume m³: 0.0116 Product net weight (kg): 0.6