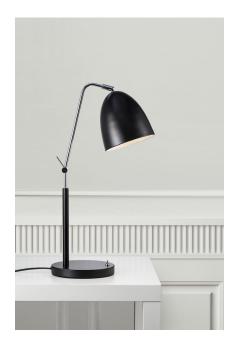

## **Alexander**

## nordlux®

Height (cm): 54 Shade diameter (cm): 16 Tilt angle: 30°

## **Alexander**

Item number: 48635003 Black EAN: 5701581459588

Packaging unit 2 Material: Metal/Plastic

IP20, Class 2 (Double isolated), 230V

Cord: 150 cm, Black

Can the cable be replaced? No

Switch on the base

E27, Max. 15W, Light source not included

Area: Indoor

Energy class A++ - E

Alexander is a modern lamp in a timeless design. The shiny metal details combined with the silky matte surface make the lamp highly decorative and along with the round metal screen, which provides a great downward light, design and functionality are balanced in the most wonderful of ways.