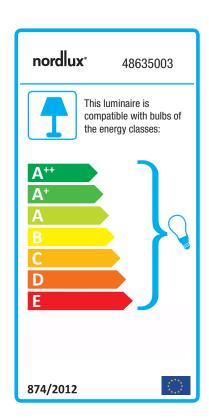

## **Alexander**

Item number: 48635003 Black EAN: 5701581459588

Packaging unit 2 Material: Metal/Plastic

IP20, Class 2 (Double isolated), 230V

Cord: 150 cm, Black

Can the cable be replaced? No

Switch on the base

E27, Max. 15W, Light source not included

Area: Indoor

Energy class A++ - E

Alexander is a modern lamp in a timeless design. The shiny metal details combined with the silky matte surface make the lamp highly decorative and along with the round metal screen, which provides a great downward light, design and functionality are balanced in the most wonderful of ways.