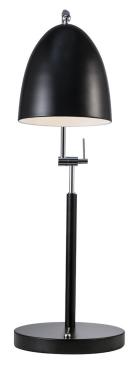

## **Alexander**

## nordlux®

Height (cm): 54 Shade diameter (cm): 16 Tilt angle: 30°

## **Alexander**

Item number: 48635003 Black EAN: 5701581459588

Packaging unit 2 Material: Metal/Plastic

IP20, Class 2 (Double isolated), 230V

Cord: 150 cm, Black

Can the cable be replaced? No

Switch on the base

E27, Max. 15W, Light source not included

Area: Indoor

Energy class A++ - E

Alexander is a modern lamp in a timeless design. The shiny metal details combined with the silky matte surface make the lamp highly decorative and along with the round metal screen, which provides a great downward light, design and functionality are balanced in the most wonderful of ways.