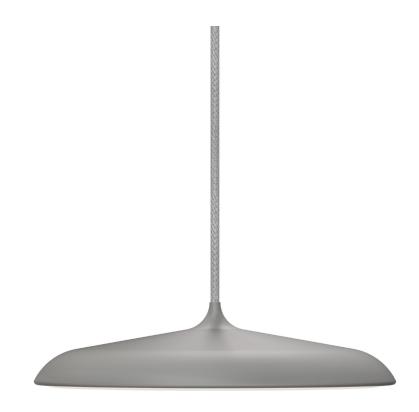

Area: Indoor Energy class A++ - A Transformer/driver placement: I lampen

With its timeless design and simple shape, ARTIST is a beautiful candidate for a future classic. As the name suggests, Artist is modeled on the world of music – inspired by a drum kit cymbal. Design by Bønnelycke MDD.