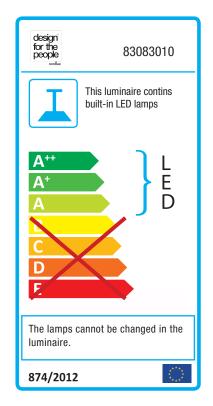

## Lightsource info (pr. lightsource)

Lumen: 1000 Lumen/Watt: 80 Lifetime: 20000 On/Off: 8000 Colour temperature: 2700K RA: 80 Beam angle: 120° Dimmable: Yes

Energy class A - A++