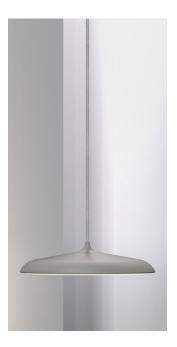

Area: Indoor Energy class A++ - A Transformer/driver placement: I lampen

With its timeless design and simple shape, ARTIST is a beautiful candidate for a future classic. As the name suggests, Artist is modeled on the world of music – inspired by a drum kit cymbal. Design by Bønnelycke MDD.