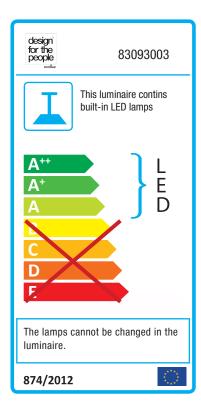

## Artist 40

Item number: 83093003 Black EAN: 5701581345584

Packaging unit 1
Material: Metal/Plastic
IP20, Class 2 (Double isolated), 230V
Cord: 300 cm, Black textile cable
Can the cable be replaced? No
LED MODUL, Light source incl. 24w led

Area: Indoor Energy class A++ - A Transformer/driver placement: I lampen