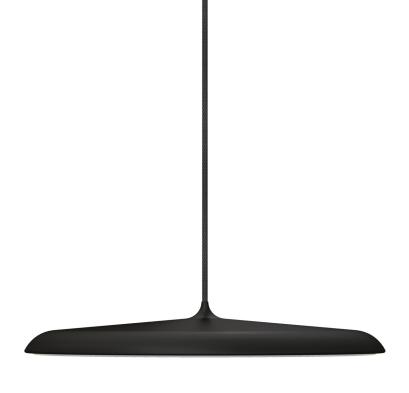

Shade diameter (cm): 40 Shade height (cm): 6

## Artist 40

Item number: 83093003 Black EAN: 5701581345584

Packaging unit 1
Material: Metal/Plastic
IP20, Class 2 (Double isolated), 230V
Cord: 300 cm, Black textile cable
Can the cable be replaced? No
LED MODUL, Light source incl. 24w led