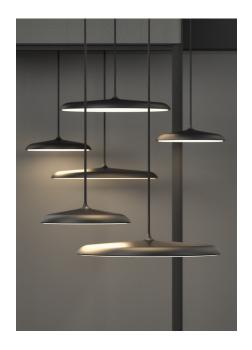

Shade diameter (cm): 40 Shade height (cm): 6

## Lightsource info (pr. lightsource)

Lumen: 1460 Lumen/Watt: 80 Lifetime: 20000 On/Off: 8000

Colour temperature: 2700K

RA: 80

Beam angle: 120° Dimmable: Yes

Energy class A - A++

With its timeless design and simple shape, ARTIST is a beautiful candidate for a future classic. As the name suggests, Artist is modeled on the world of music – inspired by a drum kit cymbal. Design by Bønnelycke MDD.