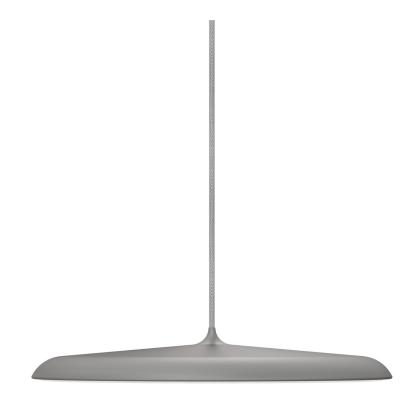

Shade diameter (cm): 40 Shade height (cm): 6

## Artist 40

Item number: 83093010 Grey EAN: 5701581301283

Packaging unit 1
Material: Metal/Plastic
IP20, Class 2 (Double isolated), 230V
Cord: 300 cm, Grey textile cable
Can the cable be replaced? No
LED MODUL, Light source incl. 24w led

## Lightsource info (pr. lightsource)

Lumen: 1460 Lumen/Watt: 80 Lifetime: 20000 On/Off: 8000

Colour temperature: 2700K

RA: 80

Beam angle: 120° Dimmable: Yes

Energy class A - A++

With its timeless design and simple shape, ARTIST is a beautiful candidate for a future classic. As the name suggests, Artist is modeled on the world of music – inspired by a drum kit cymbal. Design by Bønnelycke MDD.