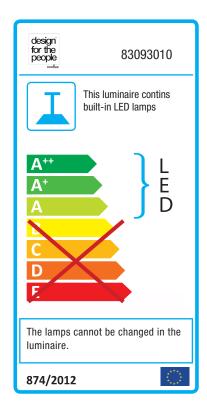

## Artist 40

Item number: 83093010 Grey EAN: 5701581301283

Packaging unit 1
Material: Metal/Plastic
IP20, Class 2 (Double isolated), 230V
Cord: 300 cm, Grey textile cable
Can the cable be replaced? No
LED MODUL, Light source incl. 24w led

Area: Indoor Energy class A++ - A Transformer/driver placement: I lampen