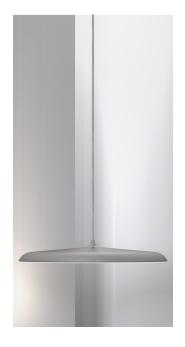

Shade diameter (cm): 40 Shade height (cm): 6

## Artist 40

Item number: 83093010 Grey EAN: 5701581301283

Packaging unit 1
Material: Metal/Plastic
IP20, Class 2 (Double isolated), 230V
Cord: 300 cm, Grey textile cable
Can the cable be replaced? No
LED MODUL, Light source incl. 24w led

## Lightsource info (pr. lightsource)

Lumen: 1460 Lumen/Watt: 80 Lifetime: 20000 On/Off: 8000

Colour temperature: 2700K

RA: 80

Beam angle: 120° Dimmable: Yes

Energy class A - A++

With its timeless design and simple shape, ARTIST is a beautiful candidate for a future classic. As the name suggests, Artist is modeled on the world of music – inspired by a drum kit cymbal. Design by Bønnelycke MDD.