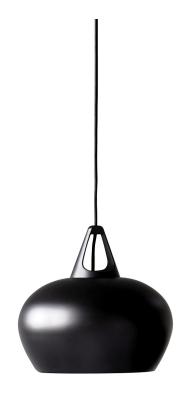

Height (cm): 28 Shade diameter (cm): 29

## Belly 29

Item number: 45053003 Black EAN: 5701581359581

Packaging unit 2 Material: Metal

IP20, Class 2 (Double isolated), 230V Cord: 300 cm, Black textile cable Can the cable be replaced? No

E27, Max. 60W, Light source not included

Area: Indoor

Energy class A++ - D

The relationship between Nordic and Japanese design is a close one. Both schools display an affection for simplicity of expression and honest materials. In giving shape to the Belly pendant, Bønnelycke MDD drew inspiration from the traditional, Japanese teapot. A closer look also reveals clear references to the cast-iron stove or the archetypal jingle bell. With its dominantly artisanal look, Belly combines weightiness of shape with lightness of suspension.