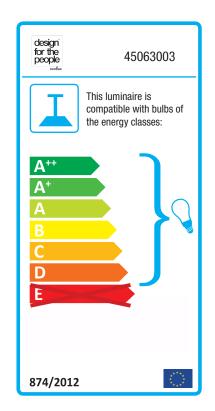

## Belly 38

Item number: 45063003 Black EAN: 5701581359680

Packaging unit 1 Material: Metal IP20, Class 2 (Double isolated), 230V Cord: 300 cm, Black textile cable Can the cable be replaced? No E27, Max. 60W, Light source not included

Area: Indoor Energy class A++ - D

The relationship between Nordic and Japanese design is a close one. Both schools display an affection for simplicity of expression and honest materials. In giving shape to the Belly pendant, Bønnelycke MDD drew inspiration from the traditional, Japanese teapot. A closer look also reveals clear references to the cast-iron stove or the archetypal jingle bell. With its dominantly artisanal look, Belly combines weightiness of shape with lightness of suspension.