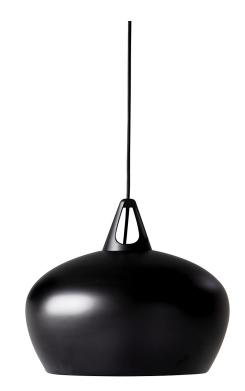

Height (cm): 33 Shade diameter (cm): 38

## Belly 38

Item number: 45063003 Black EAN: 5701581359680

Packaging unit 1 Material: Metal IP20, Class 2 (Double isolated), 230V Cord: 300 cm, Black textile cable Can the cable be replaced? No E27, Max. 60W, Light source not included

Area: Indoor Energy class A++ - D

The relationship between Nordic and Japanese design is a close one. Both schools display an affection for simplicity of expression and honest materials. In giving shape to the Belly pendant, Bønnelycke MDD drew inspiration from the traditional, Japanese teapot. A closer look also reveals clear references to the cast-iron stove or the archetypal jingle bell. With its dominantly artisanal look, Belly combines weightiness of shape with lightness of suspension.