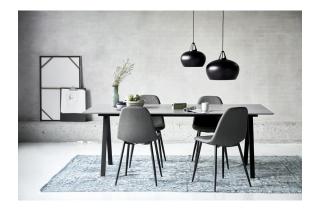

Area: Indoor Energy class A++ - D

The relationship between Nordic and Japanese design is a close one. Both schools display an affection for simplicity of expression and honest materials. In giving shape to the Belly pendant, Bønnelycke MDD drew inspiration from the traditional, Japanese teapot. A closer look also reveals clear references to the cast-iron stove or the archetypal jingle bell. With its dominantly artisanal look, Belly combines weightiness of shape with lightness of suspension.