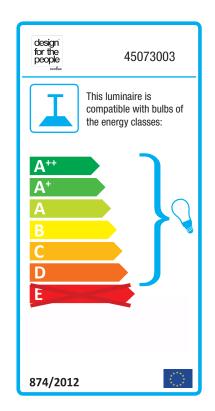

## Belly 46

Item number: 45073003 Black EAN: 5701581359789

Packaging unit 1 Material: Metal IP20, Class 2 (Double isolated), 230V Cord: 300 cm, Black textile cable Can the cable be replaced? No E27, Max. 60W, Light source not included

Area: Indoor Energy class A++ - D

The relationship between Nordic and Japanese design is a close one. Both schools display an affection for simplicity of expression and honest materials. In giving shape to the Belly pendant, Bønnelycke MDD drew inspiration from the traditional, Japanese teapot. A closer look also reveals clear references to the cast-iron stove or the archetypal jingle bell. With its dominantly artisanal look, Belly combines weightiness of shape with lightness of suspension.