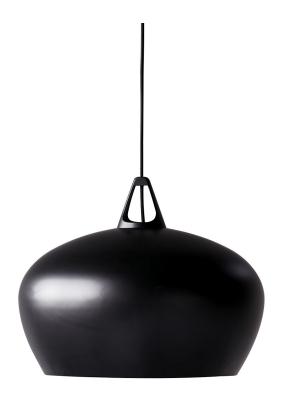

Height (cm): 38 Shade diameter (cm): 46

## Belly 46

Item number: 45073003 Black EAN: 5701581359789

Packaging unit 1 Material: Metal IP20, Class 2 (Double isolated), 230V Cord: 300 cm, Black textile cable Can the cable be replaced? No E27, Max. 60W, Light source not included

Area: Indoor Energy class A++ - D

The relationship between Nordic and Japanese design is a close one. Both schools display an affection for simplicity of expression and honest materials. In giving shape to the Belly pendant, Bønnelycke MDD drew inspiration from the traditional, Japanese teapot. A closer look also reveals clear references to the cast-iron stove or the archetypal jingle bell. With its dominantly artisanal look, Belly combines weightiness of shape with lightness of suspension.