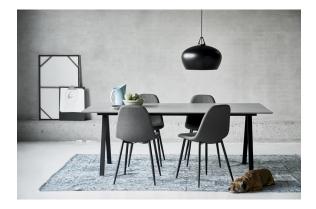

Area: Indoor Energy class A++ - D

The relationship between Nordic and Japanese design is a close one. Both schools display an affection for simplicity of expression and honest materials. In giving shape to the Belly pendant, Bønnelycke MDD drew inspiration from the traditional, Japanese teapot. A closer look also reveals clear references to the cast-iron stove or the archetypal jingle bell. With its dominantly artisanal look, Belly combines weightiness of shape with lightness of suspension.