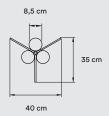

## **MATERIALS & COMPONENTS**

3 Wood Veneer Shades

Metal Stem & Base

Black Electrical Cable with Dimming Switch: 185 cm