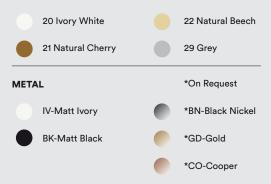

### **TRIPLET FLOOR - LED**

## RAMÓN ESTEVE STUDIO





### REF.

BKNT TR P BK LED BKNT TR P IV LED BKNT TR P BN LED BKNT TR P GD LED BKNT TR P CO LED

# LIGHT SOURCE

230V: Dimmable

**Driver:** Constant Voltage 24V

#### LED Integrated: Led module

Energy class A+

3.000K, CRI≥90, 25W, 50-60Hz, 965 lm\* Available in 2.700K and 4.000K on request

\*Measurements obtained by theoretical calculations at LZF using ivory white shades. Veneer Ref: 20 Ivory White.

## PACKAGING

Box Size:  $196 \times 47 \times 47$  cm

Box Volume: 0,4 m<sup>3</sup>

Weight: Gross - 8 Kg | Net - 4 Kg

## **MATERIALS & COMPONENTS**

3 Wood Veneer Shades

Metal Stem & Base

Black Electrical Cable with Dimming Switch: 185 cm

#### **FINISHES**

#### WOOD VENEER