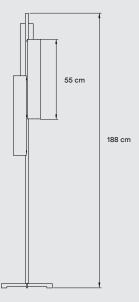

### **TRIPLET FLOOR - LED**

## PACKAGING

Box Size:  $196 \times 47 \times 47$  cm

Box Volume: 0,4 m<sup>3</sup>

Weight: Gross - 8 Kg | Net - 4 Kg

## **MATERIALS & COMPONENTS**

3 Wood Veneer Shades

Metal Stem & Base

Black Electrical Cable with Dimming Switch: 185 cm