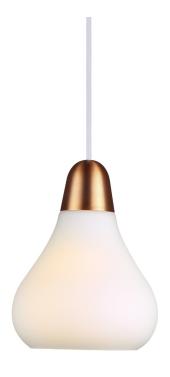

Area: Indoor

Energy class A++ - D

With its organic design and metallic contrasts, BLOOM exemplifies how materials and details may enhance and complement each other. The light fixture includes two optional shades – one in copper and one in brushed steel, giving you the option to choose the preferred appearance: classic with brushed steel or trendy with copper. It is a beautiful and feminine light fixture – designed to reflect contemporary trends. Design by Bjørn + Balle.