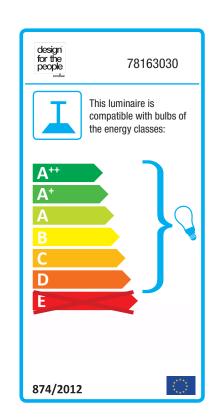

## Bloom 16

Item number: 78163030 EAN: 5701581261280

Packaging unit 3 Material: Glass/Metal

IP20, Class 2 (Double isolated), 230V Cord: 300 cm, White textile cable Can the cable be replaced? No

E27, Max. 40W, Light source not included

Area: Indoor

Energy class A++ - D

With its organic design and metallic contrasts, BLOOM exemplifies how materials and details may enhance and complement each other. The light fixture includes two optional shades – one in copper and one in brushed steel, giving you the option to choose the preferred appearance: classic with brushed steel or trendy with copper. It is a beautiful and feminine light fixture – designed to reflect contemporary trends. Design by Bjørn + Balle.