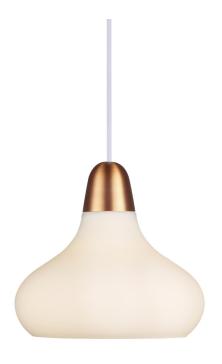

Area: Indoor

Energy class A++ - D

With its organic design and metallic contrasts, BLOOM exemplifies how materials and details may enhance and complement each other. The light fixture includes two optional shades – one in copper and one in brushed steel, giving you the option to choose the preferred appearance: classic with brushed steel or trendy with copper. It is a beautiful and feminine light fixture – designed to reflect contemporary trends. Design by Bjørn + Balle.