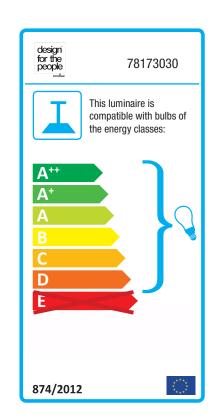

## Bloom 21

Item number: 78173030 EAN: 5701581261587

Packaging unit 2 Material: Glass/Metal

IP20, Class 2 (Double isolated), 230V Cord: 300 cm, White textile cable Can the cable be replaced? No

E27, Max. 40W, Light source not included

Area: Indoor

Energy class A++ - D

With its organic design and metallic contrasts, BLOOM exemplifies how materials and details may enhance and complement each other. The light fixture includes two optional shades – one in copper and one in brushed steel, giving you the option to choose the preferred appearance: classic with brushed steel or trendy with copper. It is a beautiful and feminine light fixture – designed to reflect contemporary trends. Design by Bjørn + Balle.