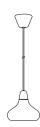

Shade diameter (cm): 21 Shade height (cm): 19

## Bloom 21

Item number: 78173030 EAN: 5701581261587

Packaging unit 2 Material: Glass/Metal

IP20, Class 2 (Double isolated), 230V Cord: 300 cm, White textile cable Can the cable be replaced? No

E27, Max. 40W, Light source not included

Area: Indoor

Energy class A++ - D

With its organic design and metallic contrasts, BLOOM exemplifies how materials and details may enhance and complement each other. The light fixture includes two optional shades – one in copper and one in brushed steel, giving you the option to choose the preferred appearance: classic with brushed steel or trendy with copper. It is a beautiful and feminine light fixture – designed to reflect contemporary trends. Design by Bjørn + Balle.