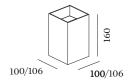

## **BOX** WALL 3.0 LED

331248B2

| Project  |
|----------|
| Туре     |
| Notes    |
| Quantity |
| Date     |

| GENERAL                                                                  |
|--------------------------------------------------------------------------|
| Wall                                                                     |
| Surface                                                                  |
| Jet Black                                                                |
| IP20                                                                     |
| Interior                                                                 |
| Total 400 lm                                                             |
| RAL 9005 <sup>a</sup>                                                    |
|                                                                          |
| LED                                                                      |
| 2700 K                                                                   |
| 3-step binning                                                           |
| PHYSICAL                                                                 |
|                                                                          |
| Length 100 mm                                                            |
| Length 100 mm<br>Width 100 mm                                            |
| Width 100 mm                                                             |
| Width 100 mm                                                             |
| Width 100 mm<br>Height 160 mm                                            |
| Width 100 mm<br>Height 160 mm                                            |
| Width 100 mm<br>Height 160 mm<br>0.86 kg                                 |
| Width 100 mm Height 160 mm 0.86 kg                                       |
| Width 100 mm Height 160 mm 0.86 kg  ELECTRICAL phase-cut dim 220 - 240 V |
| Width 100 mm Height 160 mm 0.86 kg  ELECTRICAL phase-cut dim 220 - 240 V |