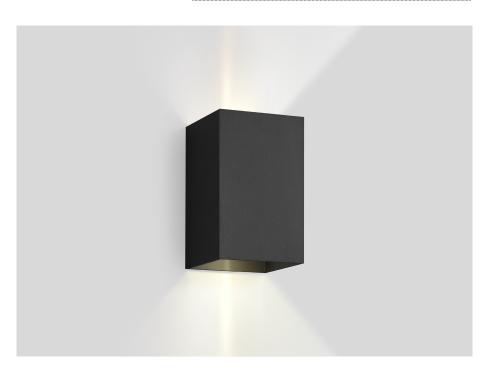

## **BOX** WALL 3.0 LED

331248B2

| Project  |
|----------|
| Туре     |
| Notes    |
| Quantity |
| Date     |

| GENERAL                                                                  |
|--------------------------------------------------------------------------|
| Wall                                                                     |
| Surface                                                                  |
| Jet Black                                                                |
| IP20                                                                     |
| Interior                                                                 |
| Total 400 lm                                                             |
| RAL 9005 <sup>a</sup>                                                    |
|                                                                          |
| LED                                                                      |
| 2700 K                                                                   |
| 3-step binning                                                           |
| PHYSICAL                                                                 |
|                                                                          |
| Length 100 mm                                                            |
| Length 100 mm<br>Width 100 mm                                            |
| Width 100 mm                                                             |
| Width 100 mm                                                             |
| Width 100 mm<br>Height 160 mm                                            |
| Width 100 mm<br>Height 160 mm                                            |
| Width 100 mm<br>Height 160 mm<br>0.86 kg                                 |
| Width 100 mm Height 160 mm 0.86 kg                                       |
| Width 100 mm Height 160 mm 0.86 kg  ELECTRICAL phase-cut dim 220 - 240 V |
| Width 100 mm Height 160 mm 0.86 kg  ELECTRICAL phase-cut dim 220 - 240 V |