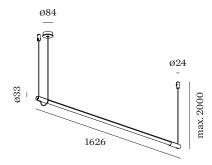

## **DARF** 1.0

2561T8B5

| Project  |
|----------|
| Туре     |
| Notes    |
| Quantity |
| Date     |

| GENERAL                                                                                                      |
|--------------------------------------------------------------------------------------------------------------|
| Ceiling                                                                                                      |
| Suspended                                                                                                    |
| Jet Black                                                                                                    |
| IP20                                                                                                         |
| Interior                                                                                                     |
| 1700 lm                                                                                                      |
| 9005 a                                                                                                       |
|                                                                                                              |
| LED                                                                                                          |
| 3000 K                                                                                                       |
| 3000 K<br>CRI 90                                                                                             |
|                                                                                                              |
|                                                                                                              |
| PHYSICAL                                                                                                     |
|                                                                                                              |
| Cable 2500mm                                                                                                 |
| Cable 2500mm<br>Diameter 33 mm                                                                               |
| Cable 2500mm Diameter 33 mm Height 1626 mm                                                                   |
| Cable 2500mm Diameter 33 mm Height 1626 mm 0.42 kg                                                           |
| Cable 2500mm Diameter 33 mm Height 1626 mm                                                                   |
| Cable 2500mm Diameter 33 mm Height 1626 mm 0.42 kg                                                           |
| Cable 2500mm Diameter 33 mm Height 1626 mm 0.42 kg black textile cable                                       |
| Cable 2500mm Diameter 33 mm Height 1626 mm 0.42 kg black textile cable  ELECTRICAL phase-cut dim             |
| Cable 2500mm Diameter 33 mm Height 1626 mm 0.42 kg black textile cable  ELECTRICAL phase-cut dim 220 - 240 V |
| Cable 2500mm Diameter 33 mm Height 1626 mm 0.42 kg black textile cable  ELECTRICAL phase-cut dim 220 - 240 V |