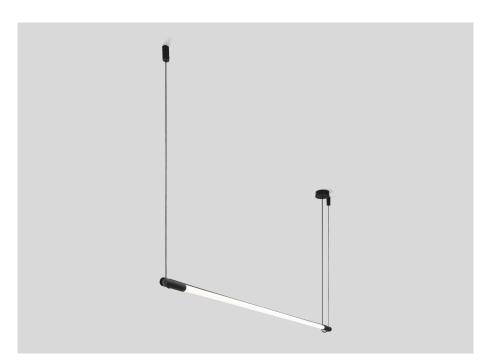

## **DARF** 1.0

2561T8B5

| Project  |
|----------|
| Туре     |
| Notes    |
| Quantity |
| Date     |

| GENERAL                                                                                                      |
|--------------------------------------------------------------------------------------------------------------|
| Ceiling                                                                                                      |
| Suspended                                                                                                    |
| Jet Black                                                                                                    |
| IP20                                                                                                         |
| Interior                                                                                                     |
| 1700 lm                                                                                                      |
| 9005 a                                                                                                       |
|                                                                                                              |
| LED                                                                                                          |
| 3000 K                                                                                                       |
| 3000 K<br>CRI 90                                                                                             |
|                                                                                                              |
|                                                                                                              |
| PHYSICAL                                                                                                     |
|                                                                                                              |
| Cable 2500mm                                                                                                 |
| Cable 2500mm<br>Diameter 33 mm                                                                               |
| Cable 2500mm Diameter 33 mm Height 1626 mm                                                                   |
| Cable 2500mm Diameter 33 mm Height 1626 mm 0.42 kg                                                           |
| Cable 2500mm Diameter 33 mm Height 1626 mm                                                                   |
| Cable 2500mm Diameter 33 mm Height 1626 mm 0.42 kg                                                           |
| Cable 2500mm Diameter 33 mm Height 1626 mm 0.42 kg black textile cable                                       |
| Cable 2500mm Diameter 33 mm Height 1626 mm 0.42 kg black textile cable  ELECTRICAL phase-cut dim             |
| Cable 2500mm Diameter 33 mm Height 1626 mm 0.42 kg black textile cable  ELECTRICAL phase-cut dim 220 - 240 V |
| Cable 2500mm Diameter 33 mm Height 1626 mm 0.42 kg black textile cable  ELECTRICAL phase-cut dim 220 - 240 V |