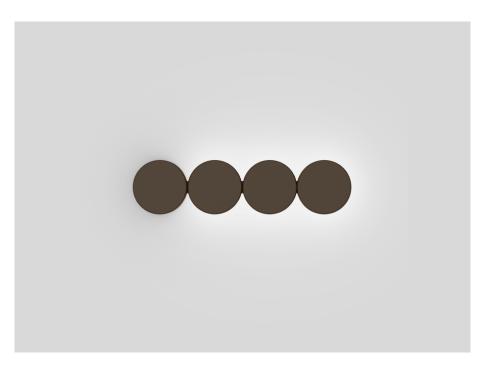

## **GENERAL** Wall, Surface Bronze IP20 Interior Output: 1210 lm CIE flux code: 10 35 66 47 100 **LED** $2700\,\mathrm{K}$ $CRI \geq 90$ L80/55000h $2\,\mathrm{SDCM}$ **ELECTRICAL** phase-cut dim 220 - 240 V Total connected power $21.1\,\mathrm{W}$ Class 1 **PHYSICAL** Length 301 mm Width 65 mm Height 75 mm 0.73 kg

Wall surface luminaire made from aluminium; surface Bronze; wet painted, matt smooth; with COB (Chip on Board) technology for maximum efficiency; phase-cut dim; light colour 2700 K; binning initial  $\text{MacAdam} \leq 2 \, \text{SDCM}; \text{CRI} \geq 90; 220 - 240 \, \text{V}; \text{degree of protection IP20}; \text{PC1}; \text{driver included}; \text{light source replaceable by an authorized professional}; \text{control gear replaceable by end-user};$ 