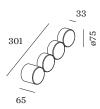

## **GENERAL** Wall, Surface Bronze IP20 Interior Output: 1210 lm CIE flux code: 10 35 66 47 100 **LED** $2700\,\mathrm{K}$ $CRI \geq 90$ L80/55000h $2\,\mathrm{SDCM}$ **ELECTRICAL** phase-cut dim 220 - 240 V Total connected power $21.1\,\mathrm{W}$ Class 1 **PHYSICAL** Length 301 mm Width 65 mm Height 75 mm 0.73 kg