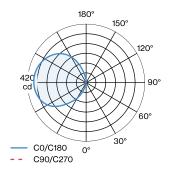

Wall, Surface Bronze IP20 Interior Output: 1210 lm CIE flux code: 10 35 66 47 100 **LED** $2700\,\mathrm{K}$ $CRI \geq 90$ L80/55000h $2\,\mathrm{SDCM}$ **ELECTRICAL** phase-cut dim 220 - 240 V Total connected power $21.1\,\mathrm{W}$ Class 1 **PHYSICAL** Length 301 mm Width 65 mm Height 75 mm 0.73 kg









Wall surface luminaire made from aluminium; surface Bronze; wet painted, matt smooth; with COB (Chip on Board) technology for maximum efficiency; phase-cut dim; light colour 2700 K; binning initial  $\text{MacAdam} \leq 2 \, \text{SDCM}; \text{CRI} \geq 90; 220 - 240 \, \text{V}; \text{degree of protection IP20}; \text{PC1}; \text{driver included}; \text{light source replaceable by an authorized professional}; \text{control gear replaceable by end-user};$ 



## LIGHT DISTRIBUTION



February 23, 2024



DOT

4.0

330464Q3

February 23, 2024