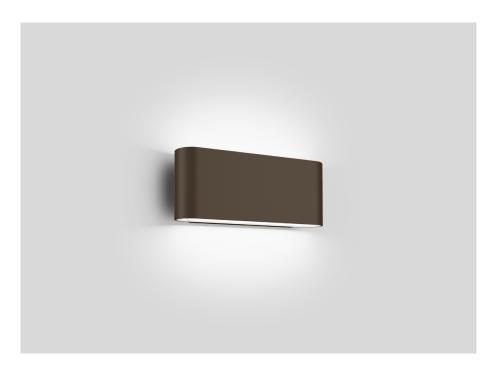

## KIOSK

707174Q5

| Project  |
|----------|
| Туре     |
| Notes    |
| Quantity |
| Date     |

| GENERAL                      |
|------------------------------|
| Wall, Surface                |
| Bronze                       |
| IP65                         |
| Exterior                     |
| Total 1000 lm                |
| LED                          |
| 2000 V                       |
| 3000 K                       |
| 3 SDCM                       |
| ELECTRICAL phase-cut dim     |
| 220 - 240 V                  |
| Total connected power 12.0 W |
| Class 1                      |
| PHYSICAL                     |
| Length 150 mm                |
| Width 40 mm                  |
| Height 60 mm                 |
| 0.5 kg                       |

Rectangular wall surface luminaire made from aluminium; rounded edges; surface Bronze; powder coated; matt texture; up and down light emission; PCB; phase-cut dim; light colour 3000 K; CRI  $\geq$  90; 220 - 240 V; degree of protection IP65; PC1; driver included; light source not replaceable; control gear replaceable by end-user;