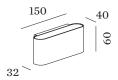

## KIOSK

707174Q5

| Project  |
|----------|
| Туре     |
| Notes    |
| Quantity |
| Date     |

| GENERAL                      |
|------------------------------|
| Wall, Surface                |
| Bronze                       |
| IP65                         |
| Exterior                     |
| Total 1000 lm                |
| LED                          |
| 2000 V                       |
| 3000 K                       |
| 3 SDCM                       |
| ELECTRICAL phase-cut dim     |
| 220 - 240 V                  |
| Total connected power 12.0 W |
| Class 1                      |
| PHYSICAL                     |
| Length 150 mm                |
| Width 40 mm                  |
| Height 60 mm                 |
| 0.5 kg                       |