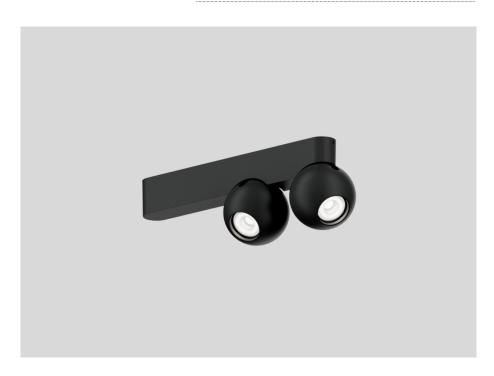

## **LECA** SURFACE 2.0

188364B3

| Project  |
|----------|
| Type     |
| Notes    |
| Quantity |
| Date     |

| GENERAL                      |
|------------------------------|
| Ceiling, Surface             |
| Tilt max 90°                 |
| Rotation 350°                |
| Black Matt                   |
| IP20                         |
| Interior                     |
| Output: 1020 lm              |
|                              |
| LED                          |
| 2700 K                       |
| 2 SDCM                       |
|                              |
| OPTICAL                      |
| Flood , Beam angle 31°       |
|                              |
| ELECTRICAL                   |
| phase-cut dim                |
| 220 - 240 V                  |
| Total connected power 17.0 W |
| Class 1                      |
|                              |
| PHYSICAL                     |
| Diameter 32 mm               |

Height 55 mm

0.74 kg

March 7, 2024