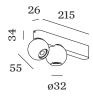

## **LECA** SURFACE 2.0

188364B3

| Project  |
|----------|
| Type     |
| Notes    |
| Quantity |
| Date     |

| GENERAL                      |
|------------------------------|
| Ceiling, Surface             |
| Tilt max 90°                 |
| Rotation 350°                |
| Black Matt                   |
| IP20                         |
| Interior                     |
| Output: 1020 lm              |
|                              |
| LED                          |
| 2700 K                       |
| 2 SDCM                       |
|                              |
| OPTICAL                      |
| Flood , Beam angle 31°       |
|                              |
| ELECTRICAL                   |
| phase-cut dim                |
| 220 - 240 V                  |
| Total connected power 17.0 W |
| Class 1                      |
|                              |
| PHYSICAL                     |
| Diameter 32 mm               |

Height 55 mm

0.74 kg

March 7, 2024