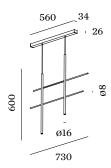

## **GENERAL** Ceiling Suspended Jet Black Below IP20 Interior 500 lm LED $2700\,\mathrm{K}$ **ELECTRICAL** phase-cut dim 220 - 240 V Total connected power 16 W Safety distance 0.3 m **PHYSICAL** Length 730 mm Width 34 mm Height 600 mm