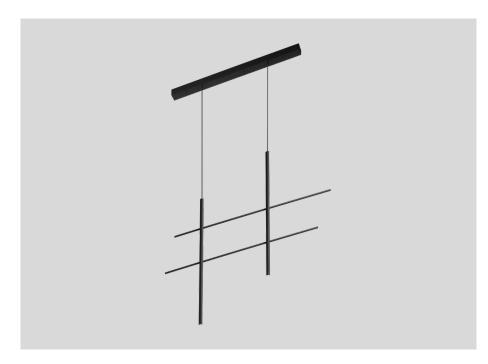

## **GENERAL** Ceiling Suspended Jet Black Below IP20 Interior 500 lm LED $2700\,\mathrm{K}$ **ELECTRICAL** phase-cut dim 220 - 240 V Total connected power 16 W Safety distance 0.3 m **PHYSICAL** Length 730 mm Width 34 mm Height 600 mm

Ceiling suspended luminaire with 2 points of light made from aluminium; surface Jet Black; powder coated; matt texture; with black cable; PCB 3-step binning; phase-cut dim; light colour 2700 K; CRI (Colour Rendering Index) 90; 220 - 240 V; degree of protection IP20; PCl; driver included; light source replaceable by an authorized professional; control gear replaceable by end-user;