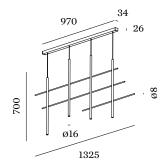

## **GENERAL** Ceiling Suspended Jet Black Below IP20 Interior 1000 lm LED $2700\,\mathrm{K}$ **ELECTRICAL** phase-cut dim 220 - 240 V Total connected power 32 W Safety distance 0.3 m **PHYSICAL** Length 1325 mm Width 34 mm Height 700 mm