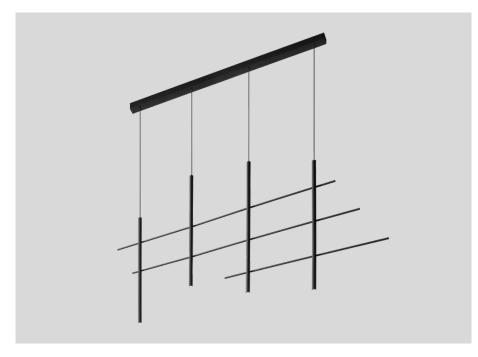

## **GENERAL** Ceiling Suspended Jet Black Below IP20 Interior 1000 lm LED $2700\,\mathrm{K}$ **ELECTRICAL** phase-cut dim 220 - 240 V Total connected power 32 W Safety distance 0.3 m **PHYSICAL** Length 1325 mm Width 34 mm Height 700 mm

 $Ceiling \ suspended \ luminaire \ with \ 4 \ points \ of \ light \ made \ from \ aluminium; surface \ Jet \ Black; powder \ coated;$ matt texture; with black cable; PCB 3-step binning; phase-cut dim; light colour 2700 K; CRI (Colour Ren $dering\ Index)\ 90; 220\ -\ 240\ V; degree\ of\ protection\ IP20;\ PC1;\ driver\ included;\ light\ source\ replaceable\ by$ an authorized professional; control gear replaceable by end-user;