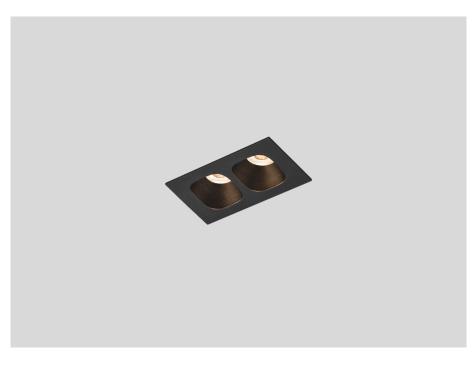

## **PIRRO** petit 2.0

129151B3

| GENERAL                                        |
|------------------------------------------------|
| Ceiling, Recessed                              |
| Black Matt                                     |
| RAL 9005 a                                     |
| IP20                                           |
| IC rated                                       |
|                                                |
| Interior                                       |
| Output: 290 lm                                 |
| CIE flux code: 98 100 100 100 100              |
| LED                                            |
| 2700 K                                         |
| CRI ≥ 90                                       |
| L80/50000h                                     |
| 3 SDCM                                         |
| OBEM                                           |
| OPTICAL                                        |
| Beam angle 28°                                 |
|                                                |
| ELECTRICAL                                     |
| excl. driver                                   |
| 12 V                                           |
| LED Inset 3.8 W                                |
| Class 3                                        |
| 350 mA                                         |
|                                                |
| PHYSICAL                                       |
| Length 66 mm                                   |
| Width 40 mm                                    |
| Height 40 mm                                   |
| 0.07 kg                                        |
| wire springs                                   |
|                                                |
| ситоит                                         |
| Length 64 mm                                   |
| Width 33 mm                                    |
| Min. ceiling thickness 4 mm                    |
| Max. ceiling thickness 25 mm                   |
| Recessed depth 60 mm                           |
| a Color may deviate slightly due to production |

Rectangular ceiling recessed downlight made from die-cast aluminium; surface Black Matt; RAL 9005; installation without tools using wire springs; suitable for ceiling thickness of 4-25 mm; recessed depth 60mm; with COB (Chip on Board) technology for maximum efficiency; light colour 2700 K; binning initial  ${\rm MacAdam} \leq 3\,{\rm SDCM;\,CRI} \geq 90; {\rm beam\,\,angle\,\,} 28^{\rm o}; {\rm degree\,\,of\,\,protection\,\,} IP20; PC3; IC\,\,{\rm rated;\,} UGR \leq 13; VDU \leq 120^{\rm o}$ compatible workplace luminaire according to DIN EN 12464-1; luminance above  $65^{\circ} \le 3000 \, \text{cd/m}^2$ ; driver not included; light source replaceable by an authorized professional;