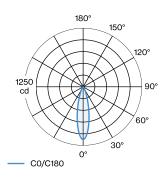

### LIGHT DISTRIBUTION

#### **CONE DIAGRAM**

25°

| h (m) | EO° (Ix) | ø (m) |
|-------|----------|-------|
| 1     | 1120     | 0.45  |
| 2     | 280      | 0.90  |
| 3     | 120      | 1.35  |
| 4     | 70       | 1.81  |
| 5     | 40       | 2.26  |