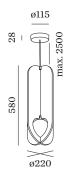

## **GENERAL** Ceiling, Suspended Felt Oxide Red IP20 Interior Output: 290 lm LED $2700\,\mathrm{K}$ $2\,\mathrm{SDCM}$ **ELECTRICAL** phase-cut dim 220 - 240 V Total connected power 9.0 $\mathrm{W}$ Class 2 **PHYSICAL** Diameter 220 mm Height 580 mm 0.7 kg