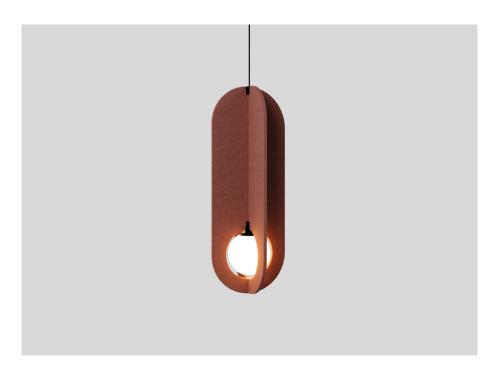

Round ceiling suspended luminaire made from artisanal handblown glass; luminaire integrated in an acoustic element made of high quality PET felt with sound absorbing properties; 100% recyclable; surface Felt Oxide Red; inclusive adjustable cable suspension max. 2500mm; with COB (Chip on Board) technology for maximum efficiency; phase-cut dim; light colour 2700 K; CRI  $\geq$  90; 220 - 240 V; degree of protection IP20; PC2; driver included;