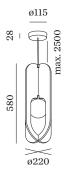

### PHYSICAL

| Diameter 220 mm |
|-----------------|
| Height 580 mm   |
| 0.63 kg         |

# 

Round ceiling suspended luminaire made from artisanal handblown glass; luminaire integrated in an acoustic element made of high quality PET felt with sound absorbing properties; 100% recyclable; surface Felt Limestone; inclusive adjustable cable suspension max. 2500mm; with COB (Chip on Board) technology for maximum efficiency; phase-cut dim; light colour 2700 K; CRI  $\geq$  90; 220 - 240 V; degree of protection IP20; PC2; driver included;