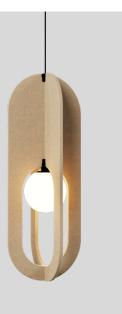

# 

Round ceiling suspended luminaire made from artisanal handblown glass; luminaire integrated in an acoustic element made of high quality PET felt with sound absorbing properties; 100% recyclable; surface Felt Limestone; inclusive adjustable cable suspension max. 2500mm; with COB (Chip on Board) technology for maximum efficiency; phase-cut dim; light colour 2700 K; CRI  $\geq$  90; 220 - 240 V; degree of protection IP20; PC2; driver included;