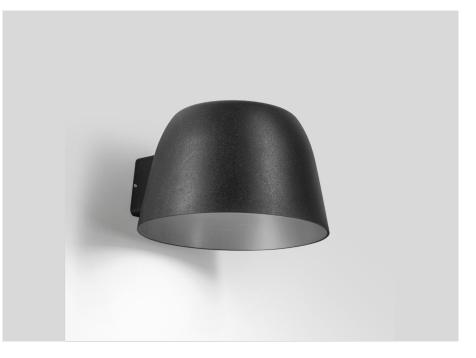

Wall surface luminaire made from die-cast aluminium; surface Jet Black; powder coated; matt texture; RAL 9005; up or down light emission; PCB 3-step binning; phase-cut dim; light colour 2700 K; CRI 90; 220 - 240 V; degree of protection IP65; PC1; light source replaceable by an authorized professional;