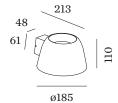

# PHYSICAL

| Length 185 mm |
|---------------|
| Width 213 mm  |
| Height 110 mm |
| 0.95 kg       |

<sup>a</sup> Color may deviate slightly due to production conditions.

| Project  |  |
|----------|--|
| Туре     |  |
| Notes    |  |
| Quantity |  |
| Date     |  |