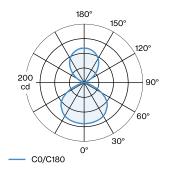

Safety distance 0.3 m  PHYSICAL  Length 185 mm  Width 213 mm |
| Opal  ELECTRICAL  phase-cut dim  220 - 240 V  Total connected power 13.1 W  Class 1  Safety distance 0.3 m  PHYSICAL  Length 185 mm              |

| <sup>a</sup> Col | or may d | eviate slig | htly due | to prod | uction |
|------------------|----------|-------------|----------|---------|--------|
| con              | ditions. |             |          |         |        |





Wall surface luminaire made from die-cast aluminium; surface Jet Black + Gold; powder coated and wet painted; matt texture; RAL 9005; up and down light emission; PCB 3-step binning; phase-cut dim; light colour 2700 K; CRI 90; 220 - 240 V; degree of protection IP65; PC1; light source replaceable by an authorized professional;



## LIGHT DISTRIBUTION





746378K3