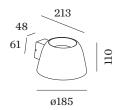

## **SWAM**

746378K3

| Project  |
|----------|
| Туре     |
| Notes    |
| Quantity |
| Date     |

| GENERAL                                                                                                                                          |
|--------------------------------------------------------------------------------------------------------------------------------------------------|
| Wall                                                                                                                                             |
| Surface                                                                                                                                          |
| Jet Black + Gold                                                                                                                                 |
| RAL 9005 <sup>a</sup>                                                                                                                            |
| IP65                                                                                                                                             |
| Exterior                                                                                                                                         |
| Indirect 250 lm                                                                                                                                  |
| Direct 420 lm                                                                                                                                    |
| Total 670 lm                                                                                                                                     |
|                                                                                                                                                  |
| LED                                                                                                                                              |
| 2700 K                                                                                                                                           |
| CRI ≥ 90                                                                                                                                         |
| 0.00                                                                                                                                             |
| OPTICAL                                                                                                                                          |
| Onal                                                                                                                                             |
| Opal Opal                                                                                                                                        |
| Onal                                                                                                                                             |
| Opal  ELECTRICAL                                                                                                                                 |
| Opal  ELECTRICAL phase-cut dim 220 - 240 V                                                                                                       |
| Opal  ELECTRICAL phase-cut dim 220 - 240 V                                                                                                       |
| Opal  ELECTRICAL phase-cut dim 220 - 240 V Total connected power 13.1 W Class 1                                                                  |
| Opal  ELECTRICAL phase-cut dim 220 - 240 V Total connected power 13.1 W Class 1                                                                  |
| Opal  ELECTRICAL  phase-cut dim  220 - 240 V  Total connected power 13.1 W  Class 1  Safety distance 0.3 m                                       |
| Opal  ELECTRICAL  phase-cut dim 220 - 240 V  Total connected power 13.1 W  Class 1  Safety distance 0.3 m  PHYSICAL                              |
| Opal  ELECTRICAL  phase-cut dim 220 - 240 V  Total connected power 13.1 W  Class 1  Safety distance 0.3 m  PHYSICAL  Length 185 mm               |
| Opal  ELECTRICAL  phase-cut dim 220 - 240 V  Total connected power 13.1 W  Class 1  Safety distance 0.3 m  PHYSICAL  Length 185 mm  Width 213 mm |
| Opal  ELECTRICAL  phase-cut dim  220 - 240 V  Total connected power 13.1 W  Class 1  Safety distance 0.3 m  PHYSICAL  Length 185 mm              |