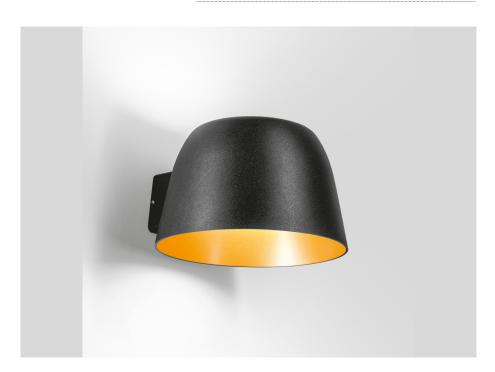

Wall surface luminaire made from die-cast aluminium; surface Jet Black + Gold; powder coated and wet painted; matt texture; RAL 9005; up and down light emission; PCB 3-step binning; phase-cut dim; light colour 2700 K; CRI 90; 220 - 240 V; degree of protection IP65; PC1; light source replaceable by an authorized professional;