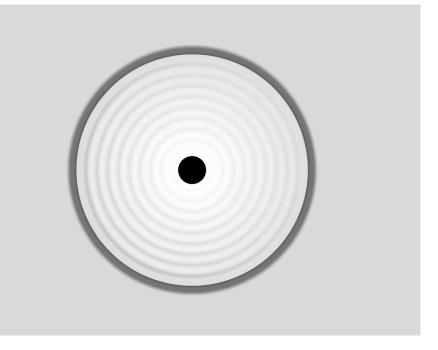

### GENERAL

| Wall , Surface |  |
|----------------|--|
| Felt White     |  |
| IP20           |  |
| Interior       |  |
| Output: 380 lm |  |

# PHYSICAL

| Length 650 mm |
|---------------|
| Width 120 mm  |
| 1.67 kg       |

| Project  |  |
|----------|--|
| Туре     |  |
| Notes    |  |
| Quantity |  |
| Date     |  |

Wall surface luminaire integrated in an acoustic element made of high quality PET felt with sound absorbing properties; 100% recyclable; surface Felt White; PCB 3-step binning; phase-cut dim; light colour 2700  $\,$ K; binning initial MacAdam  $\leq$  3 SDCM; CRI  $\geq$  90; indirect light distribution; 220 - 240 V; degree of protection of the second state of the seco tion IP20; PC1; driver included;