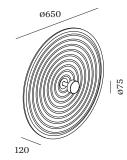

# PHYSICAL

| Length 650 mm |
|---------------|
| Width 120 mm  |
| 1.67 kg       |

| Project  |  |
|----------|--|
| Туре     |  |
| Notes    |  |
| Quantity |  |
| Date     |  |

Wall surface luminaire integrated in an acoustic element made of high quality PET felt with sound absorbing properties; 100% recyclable; surface Felt White; PCB 3-step binning; phase-cut dim; light colour 2700  $\,$ K; binning initial MacAdam  $\leq$  3 SDCM; CRI  $\geq$  90; indirect light distribution; 220 - 240 V; degree of protection of the second state of the seco tion IP20; PC1; driver included;