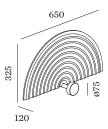

## **TAPIS** SOFT 2.0

336274WF5

 $1.08 \, \mathrm{kg}$ 

| Project  |  |
|----------|--|
| Туре     |  |
| Notes    |  |
| Quantity |  |
| Date     |  |

| GENERAL                     |
|-----------------------------|
| Wall, Surface               |
| Felt White                  |
| IP20                        |
| Interior                    |
| Output: 390 lm              |
| LED                         |
| 3000 K                      |
| CRI ≥ 90                    |
| 3 SDCM                      |
| ELECTRICAL                  |
| phase-cut dim               |
| 220 - 240 V                 |
| Total connected power 9.0 W |
| Class 1                     |
| PHYSICAL                    |
| Length 650 mm               |
| Width 120 mm                |
| Height 325 mm               |