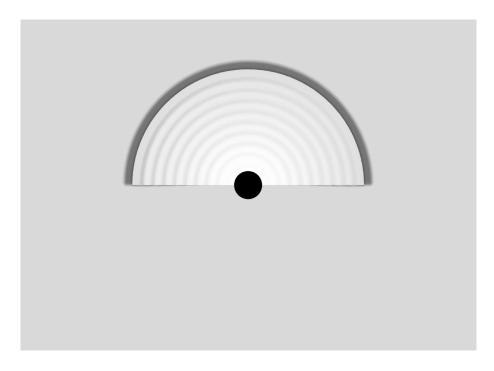

## **TAPIS** SOFT 2.0

336274WF5

 $1.08 \, \mathrm{kg}$ 

| Project  |  |
|----------|--|
| Туре     |  |
| Notes    |  |
| Quantity |  |
| Date     |  |

| GENERAL                     |
|-----------------------------|
| Wall, Surface               |
| Felt White                  |
| IP20                        |
| Interior                    |
| Output: 390 lm              |
| LED                         |
| 3000 K                      |
| CRI ≥ 90                    |
| 3 SDCM                      |
| ELECTRICAL                  |
| phase-cut dim               |
| 220 - 240 V                 |
| Total connected power 9.0 W |
| Class 1                     |
| PHYSICAL                    |
| Length 650 mm               |
| Width 120 mm                |
| Height 325 mm               |

Wall surface luminaire integrated in an acoustic element made of high quality PET felt with sound absorbing properties; 100% recyclable; surface Felt White; PCB 3-step binning; phase-cut dim; light colour 3000 K; binning initial MacAdam  $\leq$  3 SDCM; CRI  $\geq$  90; indirect light distribution; 220 - 240 V; degree of protection IP20; PC1; driver included;