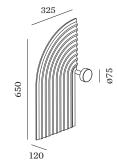

# PHYSICAL

| Length 325 mm |  |
|---------------|--|
| Width 120 mm  |  |
| Height 650 mm |  |
| 1.14 kg       |  |

Wall surface luminaire integrated in an acoustic element made of high quality PET felt with sound absorbing properties; 100% recyclable; surface Felt Oxide Red; PCB 3-step binning; phase-cut dim; light colour 3000 K; binning initial MacAdam  $\leq$  3 SDCM; CRI  $\geq$  90; indirect light distribution; 220 - 240 V; degree of protection IP20; PC1; driver included;