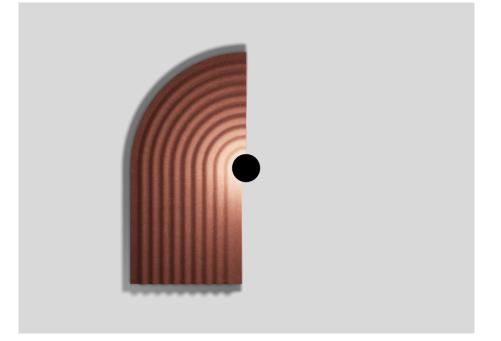

### GENERAL

| Wall , Surface |
|----------------|
| Felt Oxide Red |
| IP20           |
| Interior       |
| Output: 390 lm |

# PHYSICAL

| Length 325 mm |  |
|---------------|--|
| Width 120 mm  |  |
| Height 650 mm |  |
| 1.14 kg       |  |

Wall surface luminaire integrated in an acoustic element made of high quality PET felt with sound absorbing properties; 100% recyclable; surface Felt Oxide Red; PCB 3-step binning; phase-cut dim; light colour 3000 K; binning initial MacAdam  $\leq$  3 SDCM; CRI  $\geq$  90; indirect light distribution; 220 - 240 V; degree of protection IP20; PC1; driver included;