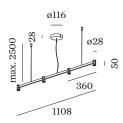

## **TRACE**CHANDELIER 1.0

253564B3

| Project  |
|----------|
| Туре     |
| Notes    |
| Quantity |
| Date     |

| GENERAL                                                                                             |
|-----------------------------------------------------------------------------------------------------|
| Ceiling, Suspended                                                                                  |
| Black Matt                                                                                          |
| RAL 9005 <sup>a</sup>                                                                               |
| IP20                                                                                                |
| Interior                                                                                            |
| Output: 720 lm                                                                                      |
| LED                                                                                                 |
| 2700 K                                                                                              |
| 2 SDCM                                                                                              |
| OPTICAL                                                                                             |
| Flood, Beam angle 34°                                                                               |
|                                                                                                     |
| ELECTRICAL                                                                                          |
| nhase-cut dim                                                                                       |
| phase-cut dim                                                                                       |
| phase-cut dim                                                                                       |
| phase-cut dim<br>220 - 240 V                                                                        |
| phase-cut dim 220 - 240 V Total connected power 11.0 W Class 2 PHYSICAL                             |
| phase-cut dim 220 - 240 V Total connected power 11.0 W Class 2 PHYSICAL                             |
| phase-cut dim 220 - 240 V Total connected power 11.0 W Class 2                                      |
| phase-cut dim 220 - 240 V Total connected power 11.0 W Class 2  PHYSICAL Length 1108 mm Width 28 mm |

Ceiling suspended luminaire made from aluminium; with 4 spotlights; inclusive adjustable cable suspension max. 2500mm; surface Black Matt; powder coated, matt texture; RAL 9005; with COB (Chip on Board) technology for maximum efficiency; phase-cut dim; light colour 2700 K; binning initial MacAdam  $\leq$  2 SDCM; CRI  $\geq$  90; beam angle 34°; 220 - 240 V; degree of protection IP20; PC2; driver included; light source replaceable by an authorized professional; control gear replaceable by end-user;