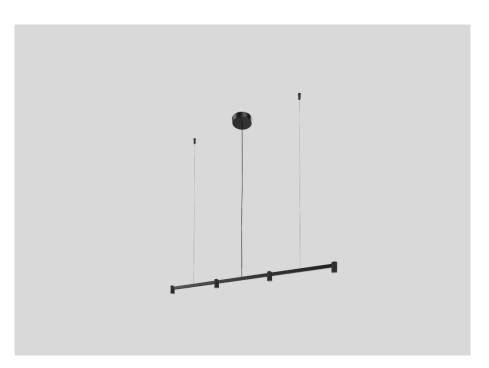

## **TRACE**CHANDELIER 1.0

253564B3

| Project  |
|----------|
| Туре     |
| Notes    |
| Quantity |
| Date     |

| GENERAL                                                                                             |
|-----------------------------------------------------------------------------------------------------|
| Ceiling, Suspended                                                                                  |
| Black Matt                                                                                          |
| RAL 9005 <sup>a</sup>                                                                               |
| IP20                                                                                                |
| Interior                                                                                            |
| Output: 720 lm                                                                                      |
| LED                                                                                                 |
| 2700 K                                                                                              |
| 2 SDCM                                                                                              |
| OPTICAL                                                                                             |
| Flood, Beam angle 34°                                                                               |
|                                                                                                     |
| ELECTRICAL                                                                                          |
| nhase-cut dim                                                                                       |
| phase-cut dim                                                                                       |
| phase-cut dim                                                                                       |
| phase-cut dim<br>220 - 240 V                                                                        |
| phase-cut dim 220 - 240 V Total connected power 11.0 W Class 2 PHYSICAL                             |
| phase-cut dim 220 - 240 V Total connected power 11.0 W Class 2 PHYSICAL                             |
| phase-cut dim 220 - 240 V Total connected power 11.0 W Class 2                                      |
| phase-cut dim 220 - 240 V Total connected power 11.0 W Class 2  PHYSICAL Length 1108 mm Width 28 mm |

Ceiling suspended luminaire made from aluminium; with 4 spotlights; inclusive adjustable cable suspension max. 2500mm; surface Black Matt; powder coated, matt texture; RAL 9005; with COB (Chip on Board) technology for maximum efficiency; phase-cut dim; light colour 2700 K; binning initial MacAdam  $\leq$  2 SDCM; CRI  $\geq$  90; beam angle 34°; 220 - 240 V; degree of protection IP20; PC2; driver included; light source replaceable by an authorized professional; control gear replaceable by end-user;