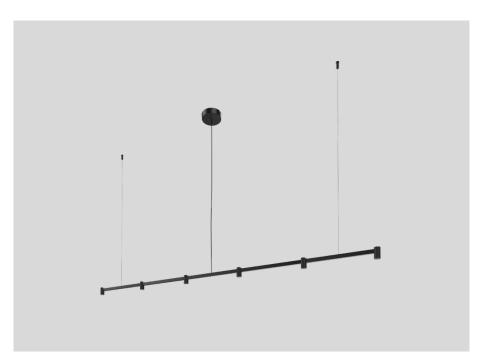

## **GENERAL** Ceiling, Suspended Black Matt RAL 9005 a IP20 Interior Output: 1200 lm **LED** $3000\,\mathrm{K}$ $2\,\mathrm{SDCM}$ **OPTICAL** Flood, Beam angle 34° **ELECTRICAL** phase-cut dim 220 - 240 V Total connected power 15.0 W ${\it Class}\,2$ **PHYSICAL** Length 1828 mm Width 28 mm

Height 50 mm 0.84 kg

Ceiling suspended luminaire made from aluminium; with 6 spotlights; inclusive adjustable cable suspension max. 2500mm; surface Black Matt; powder coated, matt texture; RAL 9005; with COB (Chip on Board) technology for maximum efficiency; phase-cut dim; light colour 3000 K; binning initial MacAdam  $\leq 2$  SDCM; CRI  $\geq$  90; beam angle 34°; 220 - 240 V; degree of protection IP20; PC2; driver included; light source replaceable by an authorized professional; control gear replaceable by end-user;