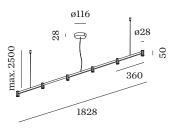

## **GENERAL** Ceiling, Suspended Black Matt RAL 9005 a IP20 Interior Output: 1200 lm **LED** $3000\,\mathrm{K}$ $2\,\mathrm{SDCM}$ **OPTICAL** Flood, Beam angle 34° **ELECTRICAL** phase-cut dim 220 - 240 V Total connected power 15.0 W ${\it Class}\,2$ **PHYSICAL** Length 1828 mm Width 28 mm

Height 50 mm 0.84 kg

Ceiling suspended luminaire made from aluminium; with 6 spotlights; inclusive adjustable cable suspension max. 2500mm; surface Black Matt; powder coated, matt texture; RAL 9005; with COB (Chip on Board) technology for maximum efficiency; phase-cut dim; light colour 3000 K; binning initial MacAdam  $\leq 2$  SDCM; CRI  $\geq$  90; beam angle 34°; 220 - 240 V; degree of protection IP20; PC2; driver included; light source replaceable by an authorized professional; control gear replaceable by end-user;