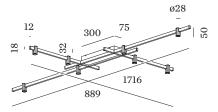

## **TRACE** GRID 1.0

183364B3

| Project  |
|----------|
| Туре     |
| Notes    |
| Quantity |
| Date     |

| GENERAL                                                                              |
|--------------------------------------------------------------------------------------|
| Ceiling, Surface                                                                     |
| Black Matt                                                                           |
| RAL 9005 <sup>a</sup>                                                                |
| IP20                                                                                 |
| Interior                                                                             |
| Output: 3200 lm                                                                      |
| LED                                                                                  |
| 2700 K                                                                               |
| 2 SDCM                                                                               |
|                                                                                      |
| OPTICAL                                                                              |
| Flood, Beam angle 30°                                                                |
|                                                                                      |
| ELECTRICAL                                                                           |
| phase-cut dim                                                                        |
|                                                                                      |
| 220 - 240 V                                                                          |
| 220 - 240 V                                                                          |
| 220 - 240 V<br>Total connected power 40 W                                            |
| 220 - 240 V                                                                          |
| 220 - 240 V<br>Total connected power 40 W                                            |
| 220 - 240 V Total connected power 40 W Class 1  PHYSICAL Length 1716 mm              |
| 220 - 240 V Total connected power 40 W Class 1  PHYSICAL Length 1716 mm Width 889 mm |
| 220 - 240 V Total connected power 40 W Class 1 PHYSICAL                              |