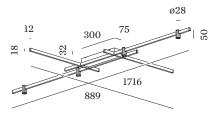

## **TRACE** GRID 2.0

183464B3

| Project  |
|----------|
| Туре     |
| Notes    |
| Quantity |
| Date     |

| GENERAL                                                                                              |
|------------------------------------------------------------------------------------------------------|
| Ceiling, Surface                                                                                     |
| Black Matt                                                                                           |
| RAL 9005 <sup>a</sup>                                                                                |
| IP20                                                                                                 |
| Interior                                                                                             |
| Total 2280 lm                                                                                        |
|                                                                                                      |
| LED                                                                                                  |
| 2700 K                                                                                               |
| 2 SDCM                                                                                               |
|                                                                                                      |
| OPTICAL                                                                                              |
| Flood, Beam angle 30°                                                                                |
|                                                                                                      |
|                                                                                                      |
| ELECTRICAL                                                                                           |
| phase-cut dim                                                                                        |
| phase-cut dim                                                                                        |
| phase-cut dim<br>220 - 240 V                                                                         |
| phase-cut dim<br>220 - 240 V<br>Total connected power 26.0 W                                         |
| phase-cut dim<br>220 - 240 V<br>Total connected power 26.0 W                                         |
| phase-cut dim<br>220 - 240 V<br>Total connected power 26.0 W                                         |
| phase-cut dim 220 - 240 V Total connected power 26.0 W Class 1  PHYSICAL                             |
| phase-cut dim 220 - 240 V Total connected power 26.0 W Class 1                                       |
| phase-cut dim 220 - 240 V Total connected power 26.0 W Class 1  PHYSICAL Length 1716 mm Width 880 mm |