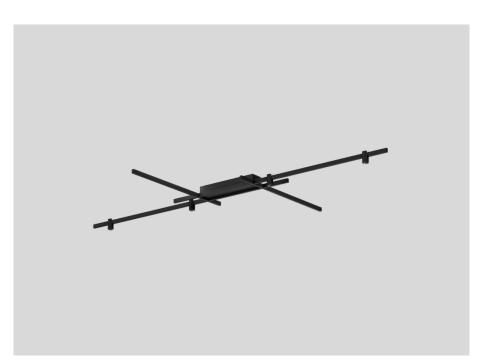

## **TRACE** GRID 2.0

183464B3

| Project  |
|----------|
| Туре     |
| Notes    |
| Quantity |
| Date     |

| GENERAL                                                                                              |
|------------------------------------------------------------------------------------------------------|
| Ceiling, Surface                                                                                     |
| Black Matt                                                                                           |
| RAL 9005 <sup>a</sup>                                                                                |
| IP20                                                                                                 |
| Interior                                                                                             |
| Total 2280 lm                                                                                        |
|                                                                                                      |
| LED                                                                                                  |
| 2700 K                                                                                               |
| 2 SDCM                                                                                               |
|                                                                                                      |
| OPTICAL                                                                                              |
| Flood, Beam angle 30°                                                                                |
|                                                                                                      |
|                                                                                                      |
| ELECTRICAL                                                                                           |
| phase-cut dim                                                                                        |
| phase-cut dim                                                                                        |
| phase-cut dim<br>220 - 240 V                                                                         |
| phase-cut dim<br>220 - 240 V<br>Total connected power 26.0 W                                         |
| phase-cut dim<br>220 - 240 V<br>Total connected power 26.0 W                                         |
| phase-cut dim<br>220 - 240 V<br>Total connected power 26.0 W                                         |
| phase-cut dim 220 - 240 V Total connected power 26.0 W Class 1  PHYSICAL                             |
| phase-cut dim 220 - 240 V Total connected power 26.0 W Class 1                                       |
| phase-cut dim 220 - 240 V Total connected power 26.0 W Class 1  PHYSICAL Length 1716 mm Width 880 mm |