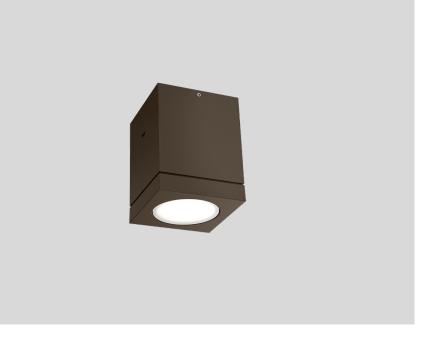

# IP65 (=) \_ (3→)

Squared ceiling surface mounted downlight made from die-cast aluminium; surface Bronze; powder coated; matt texture; lamp socket GU10; lamp type PAR16; max. 5W; 220 - 240 V; degree of protection IP65; PC1; lamp not included;