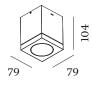

# PHYSICAL

| Length 79 mm  |
|---------------|
| Width 79 mm   |
| Height 104 mm |
| 0.67 kg       |