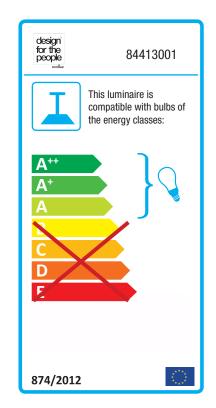

## Dee 2.0

Item number: 84413001 White EAN: 5701581400788

Packaging unit 2 Material: Glass/Metal IP20, Class 2 (Double isolated), 230V Cord: 300 cm, White textile cable Can the cable be replaced? No GU10, Max. 15W, Light source not included

Area: Indoor Energy class A++ - A

DEE GLASS is a modern pendant light that looks impressive in a group. But even though it loves great company, DEE 2.0 is unique and also works independently. With its frosted glass and organic shape, DEE GLASS delivers lots of light and atmosphere to a room. Dimmable LED technology ensures perfect lighting. Design by Bønnelycke MDD.