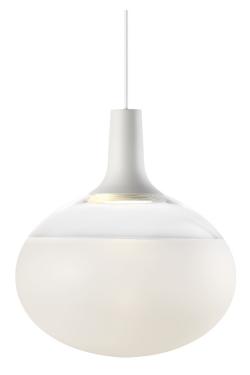

Height (cm): 39 Shade diameter (cm): 35

## Dee 2.0

Item number: 84413001 White EAN: 5701581400788

Packaging unit 2 Material: Glass/Metal IP20, Class 2 (Double isolated), 230V Cord: 300 cm, White textile cable Can the cable be replaced? No GU10, Max. 15W, Light source not included

Area: Indoor Energy class A++ - A

DEE GLASS is a modern pendant light that looks impressive in a group. But even though it loves great company, DEE 2.0 is unique and also works independently. With its frosted glass and organic shape, DEE GLASS delivers lots of light and atmosphere to a room. Dimmable LED technology ensures perfect lighting. Design by Bønnelycke MDD.