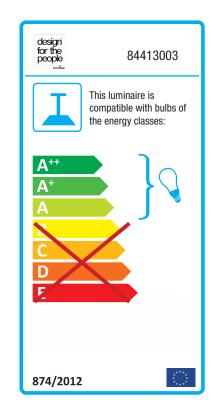

## Dee 2.0

Item number: 84413003 Black EAN: 5701581400887

Packaging unit 2 Material: Glass/Metal IP20, Class 2 (Double isolated), 230V Cord: 300 cm, Black textile cable Can the cable be replaced? No GU10, Max. 15W, Light source not included

Area: Indoor Energy class A++ - A

DEE GLASS is a modern pendant light that looks impressive in a group. But even though it loves great company, DEE 2.0 is unique and also works independently. With its frosted glass and organic shape, DEE GLASS delivers lots of light and atmosphere to a room. Dimmable LED technology ensures perfect lighting. Design by Bønnelycke MDD.