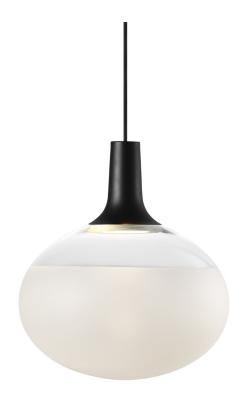

Height (cm): 39 Shade diameter (cm): 35

## Dee 2.0

Item number: 84413003 Black EAN: 5701581400887

Packaging unit 2 Material: Glass/Metal IP20, Class 2 (Double isolated), 230V Cord: 300 cm, Black textile cable Can the cable be replaced? No GU10, Max. 15W, Light source not included

Area: Indoor Energy class A++ - A

DEE GLASS is a modern pendant light that looks impressive in a group. But even though it loves great company, DEE 2.0 is unique and also works independently. With its frosted glass and organic shape, DEE GLASS delivers lots of light and atmosphere to a room. Dimmable LED technology ensures perfect lighting. Design by Bønnelycke MDD.