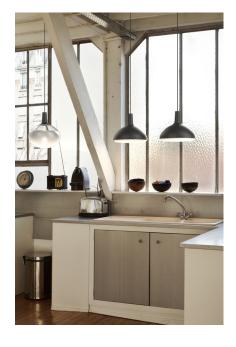

## Lightsource info (pr. lightsource)

Lumen: 980 Lumen/Watt: 82 Lifetime: 30000 On/Off: 10000

Colour temperature: 3000K

RA: 80

Beam angle: 120° Dimmable: Yes

Energy class A+

DEE GLASS is a modern pendant light that looks impressive in a group. But even though it loves good company, DEE GLASS is one of a kind and also works well solo. With its frosted glass and organic shape, DEE GLASS delivers lots of light and atmosphere to a room. Dimmable LED technology ensures perfect lighting. Design by Bønnelycke MDD.