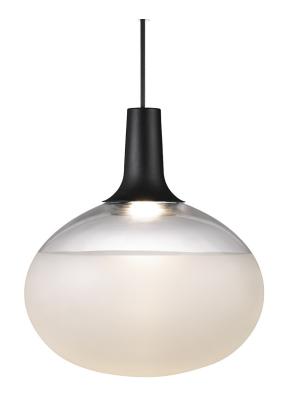

## Dee

Item number: 84383003 Black EAN: 5701581339088

Packaging unit 2
Material: Glass/Metal
IP20, Class 2 (Double isolated), 230V
Cord: 300 cm, Black textile cable
Can the cable be replaced? No
LED MODUL, Light source incl. 12w led

## Lightsource info (pr. lightsource)

Lumen: 980 Lumen/Watt: 82 Lifetime: 30000 On/Off: 10000

Colour temperature: 3000K

RA: 80

Beam angle: 120° Dimmable: Yes

Energy class A+

DEE GLASS is a modern pendant light that looks impressive in a group. But even though it loves good company, DEE GLASS is one of a kind and also works well solo. With its frosted glass and organic shape, DEE GLASS delivers lots of light and atmosphere to a room. Dimmable LED technology ensures perfect lighting. Design by Bønnelycke MDD.