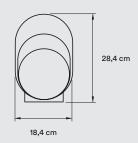

#### **PACKAGING**

Box Size: 42 × 30 × 16 cm

Box Volume: 0,02 m3

Weight: Gross - 2,2 Kg | Net - 1,2 Kg