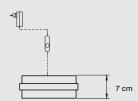

### **MATERIALS & COMPONENTS**

Wood Veneer Strips

Metal Handle & Base

Matt Satin Acrylic Diffuser

Black Electrical Cable with Dimming Switch: 145 cm

Plug-in Driver