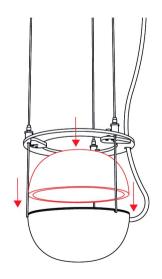

#### 3. VYVÁŽENÍ SVÍTIDLA

Přiloženou vodováhou zkontrolujte rovinu na středovém prstenci svítidla. Jemné nastavení délek lanek proveďte povolením a stlačením pojistky pro zadrhnutí lankostopu, který jste instalovali do stropu. Po vyvážení svítidla pojistku pro zadrhnutí opět pečlivě zajistěte zašroubováním.