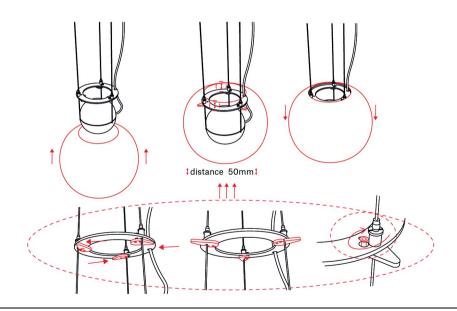

#### 8. MONTÁŽ SVÍTIDLA - INSTALACE VNĚJŠÍHO SKLA

Zespoda nasuňte vnější sklo, lehce nad úroveň nosného prstence (může být až 50 mm). Nosné listy vraťte do původní pozice a zaaretujte je pojistnými šrouby M4x8 (celkem 3 x). Ujistěte se, že jsou nosné prvky dostatečně zabezpečené proti nežádoucímu pohybu a opatrně na ně usaďte vnější sklo.