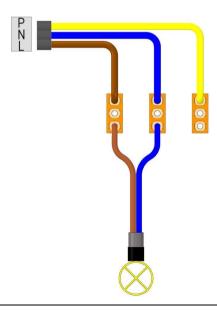

## 5. ELEKTRICKÉ ZAPOJENÍ

Elektrické zapojení proveďte dle schématu zapojení. Instalace musí být provedena tak, aby jednotlivé vodiče přívodních kabelů svítidla byly uloženy v připojovací krabici.