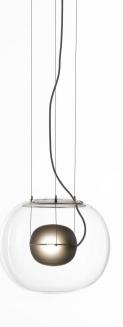

# **BIG ONE**

PC1043, PC1044

# INSTALAČNÍ MANUÁL

## **BIG ONE**

závěsné svítidlo



# KOMPONENTY, KTERÉ JSOU SOUČÁSTÍ BALENÍ:

1x dvoudílné jádro s magnety na nosném prstenci

1x stropní držák baldachýnu

1x baldachýn

1x vnější stínítko

1x skleněná poklička

3x lankostop

2x imbusový šroub (M4)

1x imbusový klíč vel. 2

1x imbusový klíč vel. 2.5

1x vodováha

2x propojovací svorkovnice

1x bavlněné rukavice

1x instalační manuál

# **UPOZORNĚNÍ:**

Montáž smí provádět pouze pracovník s odpovídající elektrotechnickou kvalifikací.

Před montáží vypněte přívod elektrického proudu!

Při nedodržení montážního návodu a během transportu přepravcem neručí výrobce za případné vzniklé škody.

Doba instalace: 1 hodina / 2 osoby



BROKIS S.R.O. ŠPANIELOVA 1315/25 163 00 PRAHA 6 - ŘEPY CZECH