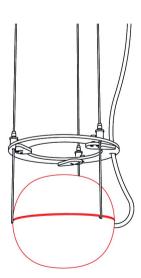

Podle přiložené papírové šablony si na strop obkreslete tři body. Do těchto pozic přišroubujte nosné trubičky stop lanek. Poté přišroubujte ke stropu držák baldachýnu.