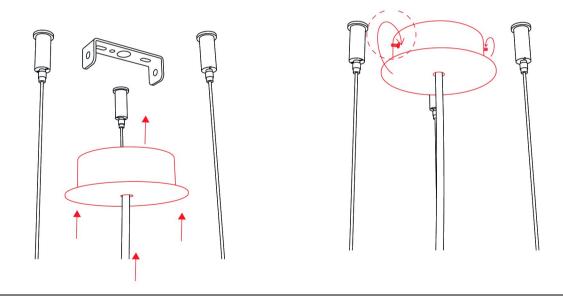

#### 1. INSTALACE STROPNÍHO DRŽÁKU A NOSNÝCH TRUBIČEK STOP LANKA

Zvolte dostatečně silné kotevní prvky (není součástí balení). S ohledem na různé typy i stáří materiálů stropů doporučujeme montáž konzultovat s odborníkem. Výrobce svítidla neodpovídá za nevhodně zvolený pracovní postup či vady materiálu, do kterého se nosný komponent instaluje.

Podle přiložené papírové šablony si na strop obkreslete tři body. Do těchto pozic přišroubujte nosné trubičky stop lanek. Poté přišroubujte ke stropu držák baldachýnu.