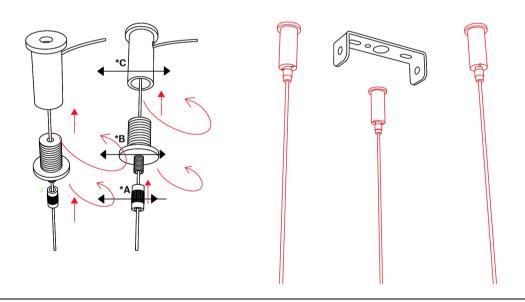

#### 2. INSTALACE NOSNÝCH LANEK

#### PŘED ZAPOČETÍM INSTALACE SEJMĚTE VRCHNÍ ČÁST SKLENĚNÉHO JÁDRA!!!

Ocelové lanko svítidla provlečte nejprve první částí nosných trubiček tzv. pojistkou pro zadrhnutí. Odšroubujte druhou část nosného válečku a navlečte ji na neroztřepené lanko. Stlačením dílů zabezpečíte lanko proti vysunutí. Následně provlečte lanko postranním otvorem nosné trubičky.

Lanko nikdy nezastřihávejte před koncem instalace! Dodržením tohoto postupu zajistíte bezpečné ukotvení lanek, jež nesou celé svítidlo.