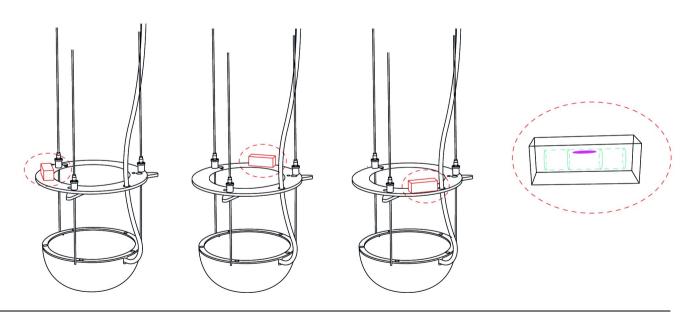

# 7. MONTÁŽ SVÍTIDLA - ODARETOVÁNÍ NOSNÝCH LISTŮ

Pomocí imbusového klíče vel. 2.5 povolte pojistné šrouby M4x8 (celkem 3x). Posunutím doleva schovejte nosný prvek (list) tak, aby nepřečníval přes okraj prstence (3x).

#### 8. MONTÁŽ SVÍTIDLA - INSTALACE VNĚJŠÍHO SKLA

Zespoda nasuňte vnější sklo, lehce nad úroveň nosného prstence (může být až 50 mm). Nosné listy vraťte do původní pozice a zaaretujte je pojistnými šrouby M4x8 (celkem 3 x). Ujistěte se, že jsou nosné prvky dostatečně zabezpečené proti nežádoucímu pohybu a opatrně na ně usaďte vnější sklo.