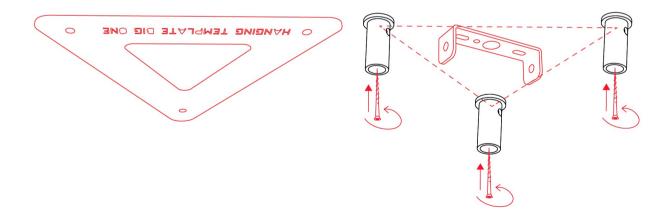

#### 1. INSTALACE STROPNÍHO DRŽÁKU A NOSNÝCH TRUBIČEK STOP LANKA

Zvolte dostatečně silné kotevní prvky (není součástí balení). S ohledem na různé typy i stáří materiálů stropů doporučujeme montáž konzultovat s odborníkem. Výrobce svítidla neodpovídá za nevhodně zvolený pracovní postup či vady materiálu, do kterého se nosný komponent instaluje.

Podle přiložené papírové šablony si na strop obkreslete tři body. Do těchto pozic přišroubujte nosné trubičky stop lanek. Poté přišroubujte ke stropu držák baldachýnu.