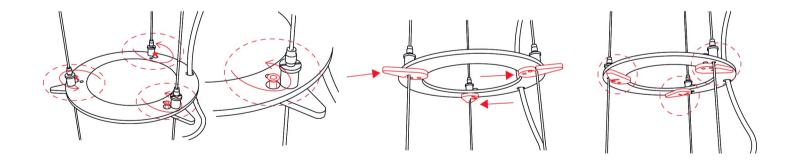

# 7. MONTÁŽ SVÍTIDLA - ODARETOVÁNÍ NOSNÝCH LISTŮ

Pomocí imbusového klíče vel. 2.5 povolte pojistné šrouby M4x8 (celkem 3x). Posunutím doleva schovejte nosný prvek (list) tak, aby nepřečníval přes okraj prstence (3x).