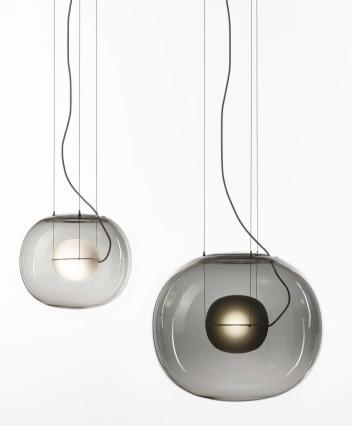

# **BIG ONE**

PC1043, PC1044

# INSTALAČNÍ MANUÁL

## **BIG ONE**

závěsné svítidlo



# KOMPONENTY, KTERÉ JSOU SOUČÁSTÍ BALENÍ:

1x dvoudílné jádro s magnety na nosném prstenci

1x stropní držák baldachýnu

1x baldachýn

1x vnější stínítko

1x skleněná poklička

3x lankostop

2x imbusový šroub (M4)

1x imbusový klíč vel. 2

1x imbusový klíč vel. 2.5

1x vodováha

2x propojovací svorkovnice

1x bavlněné rukavice

1x instalační manuál

# **UPOZORNĚNÍ:**

Montáž smí provádět pouze pracovník s odpovídající elektrotechnickou kvalifikací.

Před montáží vypněte přívod elektrického proudu!

Při nedodržení montážního návodu a během transportu přepravcem neručí výrobce za případné vzniklé škody.

Doba instalace: 1 hodina / 2 osoby



BROKIS S.R.O. ŠPANIELOVA 1315/25 163 00 PRAHA 6 - ŘEPY CZE