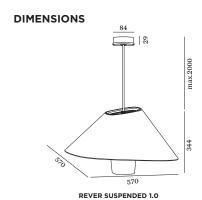

## REVER SUSPENDED 1.0

01-Feb.-2018

- 4 Put the ring on the diffuser pressing to click.
- (5) Insert the suspension set in the diffuser, and adjust it to the right position.
- **6** Fix a bulb into the diffuser, bulb is not included. Applies only to **LEADING EDGE LED DIMMABLE BULB**.