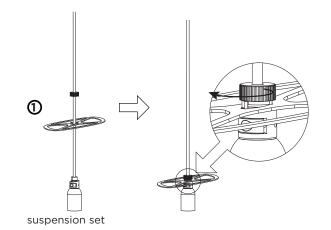

## MOUNTING INSTRUCTION

Assemble the suspension set.

## suspension frame

There are two hanging directions for the diffuser. Select the appropriate suspension frame according to the direction of the diffuser.

(You have to turn the cover counterclockwise a quarter in order to loosen it from the baldachin and mounting back on is by turning clockwise.)