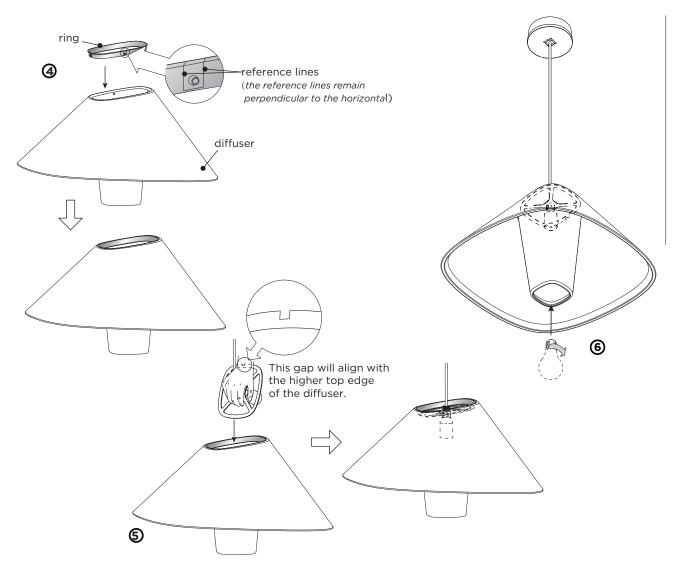

## REVER SUSPENDED 1.0

01-Feb.-2018

- 4 Put the ring on the diffuser pressing to click.
- (5) Insert the suspension set in the diffuser, and adjust it to the right position.
- **6** Fix a bulb into the diffuser, bulb is not included. Applies only to **LEADING EDGE LED DIMMABLE BULB**.