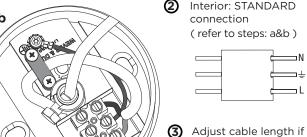

see the follow steps on page 2

**POWER CONNECTION** 

necessary and close the baldachin with the cover.