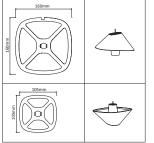

## **REVER SUSPENDED**

01-Feb.-2018



| SUSPENSION RING COLOUR |         |
|------------------------|---------|
| CHROME                 | C_      |
| BLACK CHROME           | $N_{-}$ |
| LIGHT GOLD             | G_      |
| PINK COPPER            | P_      |
| WHITE                  | $W_{-}$ |
| BLACK                  | B_      |
| WHITE                  |         |

| CABLE COLOUR |    |
|--------------|----|
| WHITE        | _W |
| BLACK        | _B |
|              |    |





## MOUNTING INSTRUCTION

Assemble the suspension set.

## suspension frame

There are two hanging directions for the diffuser. Select the appropriate suspension frame according to the direction of the diffuser.









(You have to turn the cover counterclockwise a quarter in order to loosen it from the baldachin and mounting back on is by turning clockwise.)

see the follow steps on page 2





**POWER CONNECTION** 

necessary and close the baldachin with the cover.

## REVER SUSPENDED 1.0

01-Feb.-2018



- 4 Put the ring on the diffuser pressing to click.
- (5) Insert the suspension set in the diffuser, and adjust it to the right position.
- **6** Fix a bulb into the diffuser, bulb is not included. Applies only to **LEADING EDGE LED DIMMABLE BULB**.