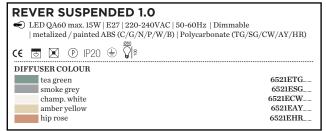

## **REVER SUSPENDED**

01-Feb.-2018

| SUSPENSION RING COLOUR |         |
|------------------------|---------|
| CHROME                 | C_      |
| BLACK CHROME           | $N_{-}$ |
| LIGHT GOLD             | G_      |
| PINK COPPER            | P_      |
| WHITE                  | $W_{-}$ |
| BLACK                  | B_      |
| WHITE                  |         |