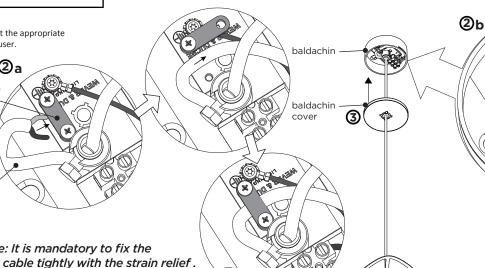

## MOUNTING INSTRUCTION

Assemble the suspension set.

see the follow steps on page 2

**POWER CONNECTION** 

necessary and close the baldachin with the cover.