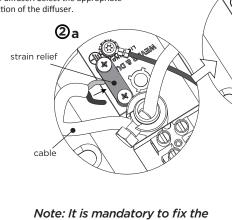

## MOUNTING INSTRUCTION

Assemble the suspension set.

see the follow steps on page 2

**POWER CONNECTION** 

necessary and close the baldachin with the cover.