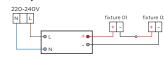

## **Multiple connection**

Push the springs as shown and insert the fixture in the ceiling hole.