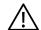

## MOUNTING INSTRUCTION

- Make a hole in the ceiling according to the prescribed dimensions.
- POWER CONNECTION

Always use a driver according to the specifications of the LED module.