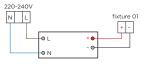

45-47 | 1 85 🕸 4-25 1.0 LED 2.0 LED 3.0 LED <sup>있</sup> 1.0 LED



connecting cables.

Before connecting the luminaire/LED module to the driver please make sure the driver is not powered but disconnected from the mains. The driver can only be powered when the luminaire/LED module is already connected. Disregarding this instruction might damage powered off before or even destroy the luminaire/LED module.





- Only to be installed outside arms reach.
- The LED chip of this luminaire is not replaceable; when the LED chip reached its end of life the whole luminaire shall be replaced.

## MOUNTING INSTRUCTION

- Make a hole in the ceiling according to the prescribed dimensions.
- POWER CONNECTION

Always use a driver according to the specifications of the LED module.

## Single connection





## **Multiple connection**



Push the springs as shown and insert the fixture in the ceiling hole.