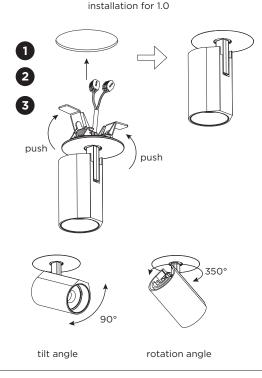

## MOUNTING INSTRUCTION

- Make a hole in the ceiling according to the prescribed dimensions.
- POWER CONNECTION

Always use a driver according to the specifications of the LED module.