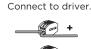

## **INSTALLATION INSTRUCTIONS | JUNE 2020**

**DIMENSIONS** □ 32×145 □ 60 □ 8-25 (I) 45-47 | 1 85 🕸 4-25 1.0 LED 2.0 LED 3.0 LED <sup>있</sup> 1.0 LED

connecting cables.

Before connecting the luminaire/LED module to the driver please make sure the driver is not powered but disconnected from the mains. The driver can only be powered when the luminaire/LED module is already connected. Disregarding this instruction might damage powered off before or even destroy the luminaire/LED module.