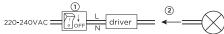

## **INSTALLATION INSTRUCTIONS | JUNE 2020**

**DIMENSIONS** □ 32×145 □ 60 □ 8-25 (I) 45-47 | 1 85 🕸 4-25 1.0 LED 2.0 LED 3.0 LED <sup>있</sup> 1.0 LED

connecting cables.

Before connecting the luminaire/LED module to the driver please make sure the driver is not powered but disconnected from the mains. The driver can only be powered when the luminaire/LED module is already connected. Disregarding this instruction might damage powered off before or even destroy the luminaire/LED module.

## MOUNTING INSTRUCTION

- Make a hole in the ceiling according to the prescribed dimensions.
- POWER CONNECTION

Always use a driver according to the specifications of the LED module.