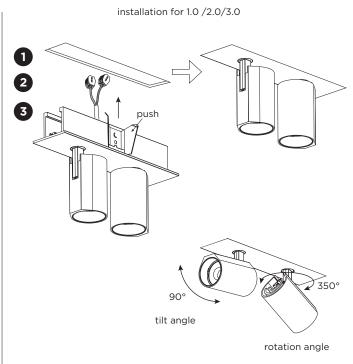

## **Multiple connection**

Push the springs as shown and insert the fixture in the ceiling hole.