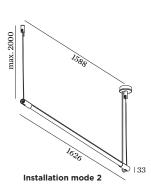

#### MOUNTING INSTRUCTION

- 1 Mount the two rope holders.
  - a Loosen the ceiling fixation from the cylinder with the allen screw.
  - **b** Mount the ceiling fixation of the rope holder with a screw (screw is not included).
  - **c** Re-attach the cylinder and tighten with the allen screw.
- 2 Place the O-rings on each side of the lamp tube and mount the tube inside the lamp holders.
- 3 Use the buttons on the lamp holder to assure the rope over the LED tube is tensed.
- 4 Adjust the rope to the desired length. When the button is pressed, the rope can be pulled (up to 500mm excess rope can be saved inside the rope holder).
- (5) Mount the ceiling base: see page 2.