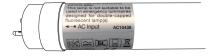

# **DARF**SUSPENSION

06-Jan.-2020

- 1. The length of the power cable is longer than the length of the rope, so that the rope can bear the weight of the luminaire.
- 2. Only one side lamp holder is electrically connected. When installing a lamp tube, connect the end of lamp tube marked AC Input to the side of power cable.

Connecting the lamp tube on the wrong side will cause unrepairable damage.