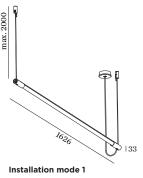

#### MOUNTING INSTRUCTION

- 1 Mount the two rope holders.
  - a Loosen the ceiling fixation from the cylinder with the allen screw.
  - **b** Mount the ceiling fixation of the rope holder with a screw (screw is not included).
  - **c** Re-attach the cylinder and tighten with the allen screw.
- 2 Place the O-rings on each side of the lamp tube and mount the tube inside the lamp holders.
- 3 Use the buttons on the lamp holder to assure the rope over the LED tube is tensed.
- 4 Adjust the rope to the desired length. When the button is pressed, the rope can be pulled (up to 500mm excess rope can be saved inside the rope holder).
- (5) Mount the ceiling base: see page 2.