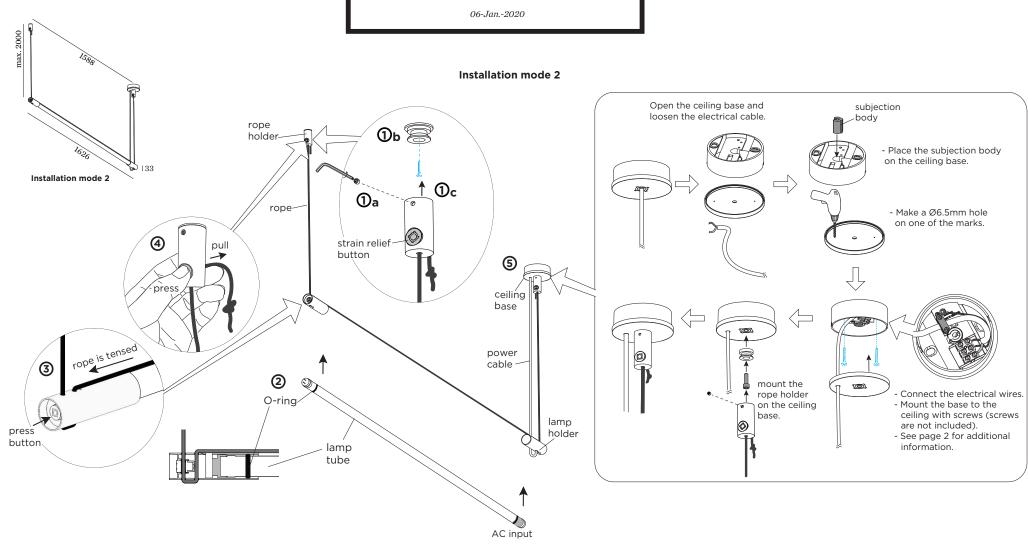

#### MOUNTING INSTRUCTION

- 1 Mount the two rope holders.
  - a Loosen the ceiling fixation from the cylinder with the allen screw.
  - **b** Mount the ceiling fixation of the rope holder with a screw (screw is not included).
  - **c** Re-attach the cylinder and tighten with the allen screw.
- 2 Place the O-rings on each side of the lamp tube and mount the tube inside the lamp holders.
- 3 Use the buttons on the lamp holder to assure the rope over the LED tube is tensed.
- 4 Adjust the rope to the desired length. When the button is pressed, the rope can be pulled (up to 500mm excess rope can be saved inside the rope holder).
- (5) Mount the ceiling base: see page 2.

### Mount the ceiling base 3 cable lock screw ② a 1 **M** (2) a&b If it is necessary L or to reduce the length cable (5) **M** Ceiling base dimensions

### MOUNTING INSTRUCTION

- 1 Turn the cover counterclockwise a quarter in order to loosen it from the ceiling base.
- **2** a Fix the ceiling base to the ceiling with screws (screws are not included).
  - **b** Reduce the cable length and dismantle the inner wires.
- Firmly tighten the cable lock screw on the strain relief.
- 4 POWER CONNECTION