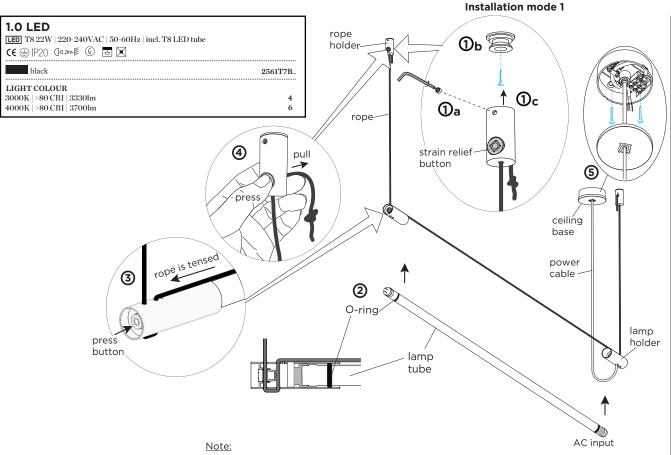

#### MOUNTING INSTRUCTION

- 1 Mount the two rope holders.
  - a Loosen the ceiling fixation from the cylinder with the allen screw.
  - **b** Mount the ceiling fixation of the rope holder with a screw (screw is not included).
  - **c** Re-attach the cylinder and tighten with the allen screw.
- 2 Place the O-rings on each side of the lamp tube and mount the tube inside the lamp holders.
- 3 Use the buttons on the lamp holder to assure the rope over the LED tube is tensed.
- 4 Adjust the rope to the desired length. When the button is pressed, the rope can be pulled (up to 500mm excess rope can be saved inside the rope holder).
- (5) Mount the ceiling base: see page 2.

### Mount the ceiling base 3 cable lock screw ② a 1 **M** (2) a&b If it is necessary L or to reduce the length cable (5) **M** Ceiling base dimensions

### MOUNTING INSTRUCTION

- 1 Turn the cover counterclockwise a quarter in order to loosen it from the ceiling base.
- **2** a Fix the ceiling base to the ceiling with screws (screws are not included).
  - **b** Reduce the cable length and dismantle the inner wires.
- Firmly tighten the cable lock screw on the strain relief.
- 4 POWER CONNECTION