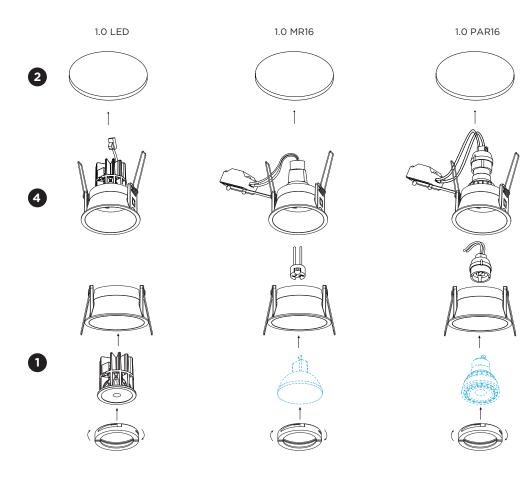

#### MOUNTING INSTRUCTION

- Put the light source in the assembled cover by locking the lamp ring in the housing by turning it for a quarter.
- 2 Make a hole in the ceiling according to the prescribed dimensions.
- 3 POWER CONNECTION

4 Push the springs upwards and insert the fixture in the ceiling hole.

LIGHTING