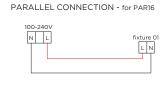

#### MOUNTING INSTRUCTION

- Put the light source in the assembled cover by locking the lamp ring in the housing by turning it for a quarter.
- 2 Make a hole in the ceiling according to the prescribed dimensions.
- 3 POWER CONNECTION