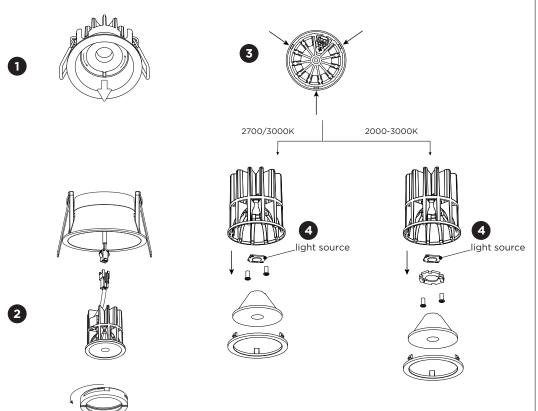

#### MOUNTING INSTRUCTION

- Put the light source in the assembled cover by locking the lamp ring in the housing by turning it for a quarter.
- 2 Make a hole in the ceiling according to the prescribed dimensions.
- 3 POWER CONNECTION

4 Push the springs upwards and insert the fixture in the ceiling hole.

LIGHTING