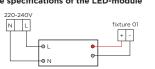

#### MOUNTING INSTRUCTION

- Put the light source in the assembled cover by locking the lamp ring in the housing by turning it for a quarter.
- 2 Make a hole in the ceiling according to the prescribed dimensions.
- 3 POWER CONNECTION