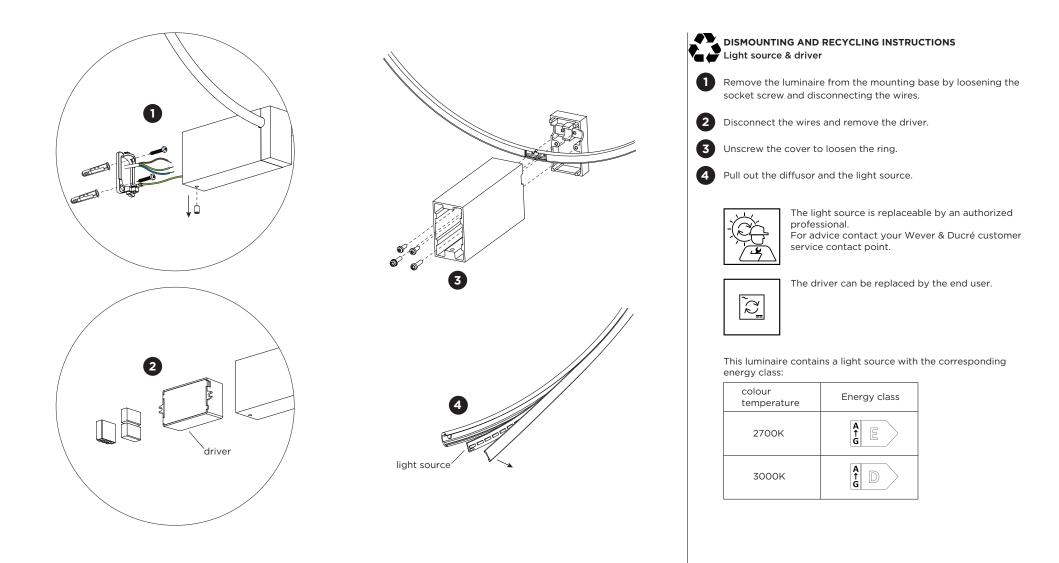

## **FINLIN ROUND** INSTALLATION INSTRUCTIONS | OCTOBER 2023

30,10 DIMENSIONS spacer for overlapping ø400 spacer (optional) screw size: plug size: Ø3mm Ø5mm WITTEN atrend � 2 optional 2 MOUNTING INSTRUCTION Remove the mounting base from the luminaire by loosening the socket screw. 2 Mount the base on the wall with the screws (included). Optional spacer (not included): Remove the screw, the locking washer and the grounding cable from the mounting base and fix it on the spacer. Mount the spacer on the wall with the screws (included). **3** POWER CONNECTION Connect to 220-240V. Mounting base: Spacer: mounting base grounding 30 22 (4 5 20,5 N 💦 🕄 4 Attach the luminaire to the mounting base (or spacer) with the upper side first and tilt towards the wall. 5 Fix the luminaire on the base (or spacer) with the socket screw. 6,2