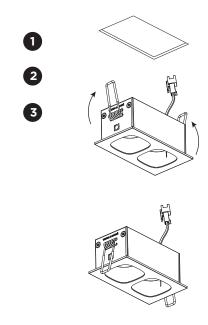

## SERIAL CONNECTION

3 Push the springs up and insert the fixture in the ceiling hole.