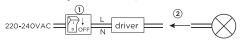

- Make a hole in the ceiling according to the prescribed dimensions.
- POWER CONNECTION
  Always use a driver according to the specifications of the LED module.