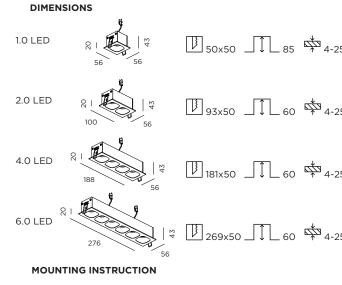

- Make a hole in the ceiling according to the prescribed dimensions.
- POWER CONNECTION
  Always use a driver according to the specifications of the LED module.