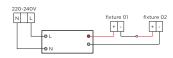

## SERIAL CONNECTION

3 Push the springs up and insert the fixture in the ceiling hole.