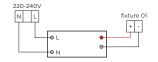

- Make a hole in the ceiling according to the prescribed dimensions.
- POWER CONNECTION
  Always use a driver according to the specifications of the LED module.