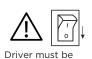

## PIRRO ceiling recessed

INSTALLATION INSTRUCTIONS | MAY 2020

Driver must be powered off before connecting cables.

Before connecting the luminaire/LED module to the driver please make sure the driver is not powered but disconnected from the mains. The driver can only be powered when the luminaire/LED module is already connected. Disregarding this instruction might damage or even destroy the luminaire/LED module.