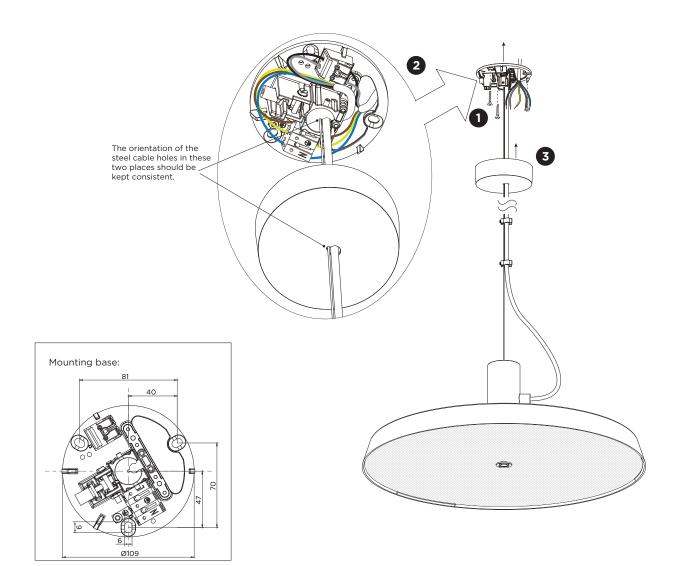

## MOUNTING INSTRUCTION

- Remove the lid of mounting base and mount the base on the ceiling with screws (screws are not included).
- 2 POWER CONNECTION connect to 220-240V and DALI

3 Push the lid on the mounting base untill clicked.