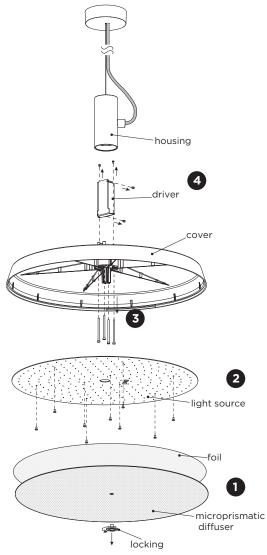

## **ROOMOR OFFICE 1.0 SUSPENDED**

INSTALLATION INSTRUCTIONS | DECEMBER 2022

- 1 Unscrew the locking and then remove the diffuser (+foil).
- 2 Unscrew the 9 screws and disconnect the wires, then remove the light source.
- 3 Unscrew the 4 long screws and remove the housing from the cover.
- 4 Unscrew the screws and take out the driver.

The driver can be replaced by the end user.

The light source is replaceable by an authorized professional.

For advice contact your Wever & Ducré customer service contact point.

This luminaire contains a light source with the energy class E.