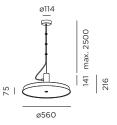

## **ROOMOR OFFICE 1.0 SUSPENDED**

**INSTALLATION INSTRUCTIONS | DECEMBER 2022** 



## DIMENSIONS



CABLE SUSPENDED 1.0

## MOUNTING INSTRUCTION

- Remove the lid of mounting base and mount the base on the ceiling with screws (screws are not included).
- 2 POWER CONNECTION connect to 220-240V and DALI



3 Push the lid on the mounting base untill clicked.

## **ROOMOR OFFICE 1.0 SUSPENDED**

INSTALLATION INSTRUCTIONS | DECEMBER 2022







- 1 Unscrew the locking and then remove the diffuser (+foil).
- 2 Unscrew the 9 screws and disconnect the wires, then remove the light source.
- 3 Unscrew the 4 long screws and remove the housing from the cover.
- 4 Unscrew the screws and take out the driver.



The driver can be replaced by the end user.



The light source is replaceable by an authorized professional.

For advice contact your Wever & Ducré customer service contact point.



This lu