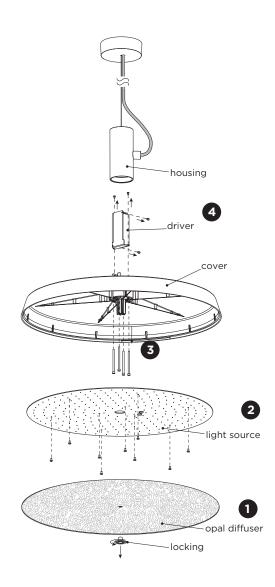

## **ROOMOR OFFICE 1.0 SUSPENDED**

INSTALLATION INSTRUCTIONS | DECEMBER 2022

- 1 Unscrew the locking and then remove the diffuser (+foil).
- 2 Unscrew the 9 screws and disconnect the wires, then remove the light source.
- 3 Unscrew the 4 long screws and remove the housing from the cover.
- 4 Unscrew the screws and take out the driver.

The driver can be replaced by the end user.

The light source is replaceable by an authorized professional.

For advice contact your Wever & Ducré customer service contact point.

This luminaire contains a light source with the energy class E.