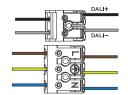

## MOUNTING INSTRUCTION

- Remove the lid of mounting base and mount the base on the ceiling with screws (screws are not included).
- 2 POWER CONNECTION connect to 220-240V and DALI

3 Push the lid on the mounting base untill clicked.