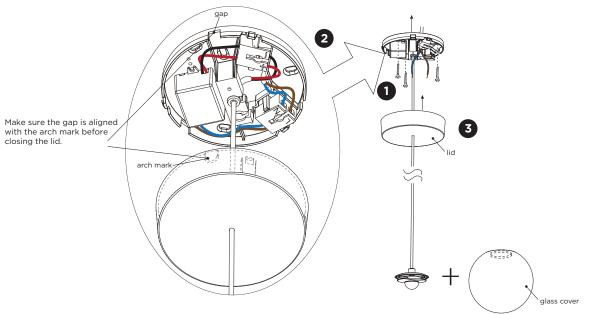

#### MOUNTING INSTRUCTION

- Remove the lid from the mounting base and mount the base on the ceiling with screws (screws are not included).
- 2 POWER CONNECTION
  Connect to 220-240V.

- **3** Push the lid on the mounting base until it clicks.
- 4 Mount the glass cover to the luminaire.