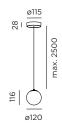

## **SOLLI SINGLE SUSPENDED**

INSTALLATION INSTRUCTIONS | APRIL 2022



# 



#### **DIMENSIONS**



#### MOUNTING INSTRUCTION

- Remove the lid from the mounting base and mount the base on the ceiling with screws (screws are not included).
- 2 POWER CONNECTION
  Connect to 220-240V.



- **3** Push the lid on the mounting base until it clicks.
- 4 Mount the glass cover to the luminaire.

## **SOLLI SINGLE SUSPENDED**

INSTALLATION INSTRUCTIONS | APRIL 2022





### DISMOUNTING INSTRUCTION light source and driver

- Unscrew the locking and then remove the glass cover and lens.
- 2 Unscrew the 2 screws and take out the LED.

To replace the light source please contact your Wever & Ducré customer service contact point.



- 3 Remove the lid of the mounting base by pulling.
- 4 Unscrew the 2 screws, loosen the wires and take out the driver.





This luminaire contains a light source with t