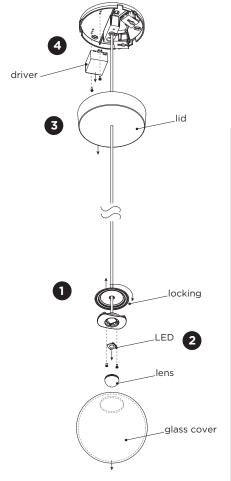

### DISMOUNTING INSTRUCTION light source and driver

- Unscrew the locking and then remove the glass cover and lens.
- 2 Unscrew the 2 screws and take out the LED.

To replace the light source please contact your Wever & Ducré customer service contact point.

- 3 Remove the lid of the mounting base by pulling.
- 4 Unscrew the 2 screws, loosen the wires and take out the driver.

This luminaire contains a light source with the energy class E.