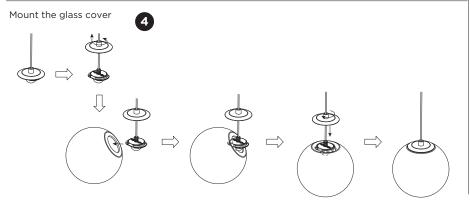

#### MOUNTING INSTRUCTION

- Remove the lid from the mounting base and mount the base on the ceiling with screws (screws are not included).
- 2 POWER CONNECTION
  Connect to 220-240V.

- **3** Push the lid on the mounting base until it clicks.
- 4 Mount the glass cover to the luminaire.