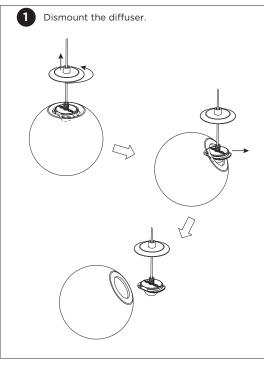

### DISMOUNTING INSTRUCTION light source and driver

- Unscrew the locking and then remove the glass cover and lens.
- 2 Unscrew the 2 screws and take out the LED.

To replace the light source please contact your Wever & Ducré customer service contact point.