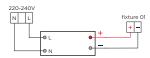

# 2 POWER CONNECTION

Always use a driver according to the specifications of the LED module/luminaire.

Make sure to use a waterproof connection with the same IP rating as the luminaire.

## Single connection