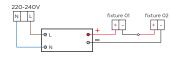

# 2 POWER CONNECTION

Always use a driver according to the specifications of the LED module/luminaire.

Make sure to use a waterproof connection with the same IP rating as the luminaire.

#### Multiple connection

**3** Push the springs up and insert the fixture in the ceiling hole.

Driver must be powered off before connecting cables.

Before connecting the luminaire/LED module to the driver please make sure the driver is not powered but disconnected from the mains. The driver can only be powered when the luminaire/LED module is already connected. Disregarding this instruction might damage or even destroy the luminaire/LED module.