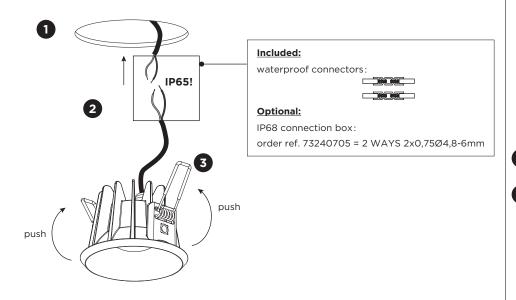

# 2 POWER CONNECTION

Always use a driver according to the specifications of the LED module/luminaire.

Make sure to use a waterproof connection with the same IP rating as the luminaire.

#### Multiple connection

**3** Push the springs up and insert the fixture in the ceiling hole.

Driver must be powered off before connecting cables.

Before connecting the luminaire/LED module to the driver please make sure the driver is not powered but disconnected from the mains. The driver can only be powered when the luminaire/LED module is already connected. Disregarding this instruction might damage or even destroy the luminaire/LED module.