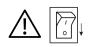

#### Multiple connection

**3** Push the springs up and insert the fixture in the ceiling hole.

Driver must be powered off before connecting cables.

Before connecting the luminaire/LED module to the driver please make sure the driver is not powered but disconnected from the mains. The driver can only be powered when the luminaire/LED module is already connected. Disregarding this instruction might damage or even destroy the luminaire/LED module.