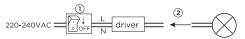

# 2 POWER CONNECTION

Always use a driver according to the specifications of the LED module/luminaire.

Make sure to use a waterproof connection with the same IP rating as the luminaire.

#### Multiple connection

**3** Push the springs up and insert the fixture in the ceiling hole.

Driver must be powered off before connecting cables.

Before connecting the luminaire/LED module to the driver please make sure the driver is not powered but disconnected from the mains. The driver can only be powered when the luminaire/LED module is already connected. Disregarding this instruction might damage or even destroy the luminaire/LED module.