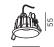

## DIMENSIONS

1.0 LED

### MOUNTING INSTRUCTION

Make a hole in the ceiling according to the prescribed dimensions.