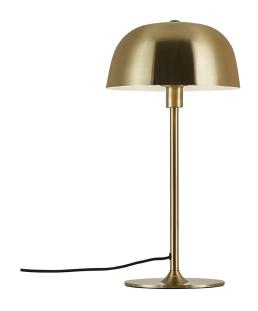

## nordlux®

Height (cm): 47 Shade diameter (cm): 24 Tube diameter (cm): 1.6

## Cera

Item number: 2010225035 Brass

EAN: 5704924001321

Packaging unit 3 Material: Metal

IP20, Class 2 (Double isolated), 230V Cord: 150 cm, Black textile cable Can the cable be replaced? No

Switch on the cable

E14, Max. 40W, Light source not included

Area: Indoor

Energy class A++ - E

The brass trend is increasing everywhere - also for lamps and complements the minimalistic Nordic design style in the most beautiful way. Cera is made of brass that adds warmth, coziness and exclusivity to the bright interior design. The round shape of the lampshade creates nice visual volume to the slim frame.