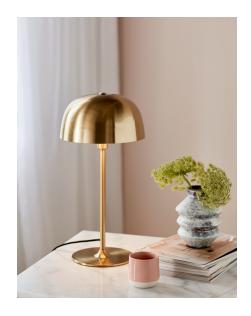

## Cera

Item number: 2010225035 Brass

EAN: 5704924001321

Packaging unit 3 Material: Metal

IP20, Class 2 (Double isolated), 230V Cord: 150 cm, Black textile cable Can the cable be replaced? No

Switch on the cable

E14, Max. 40W, Light source not included

Area: Indoor

Energy class A++ - E

The brass trend is increasing everywhere - also for lamps and complements the minimalistic Nordic design style in the most beautiful way. Cera is made of brass that adds warmth, coziness and exclusivity to the bright interior design. The round shape of the lampshade creates nice visual volume to the slim frame.