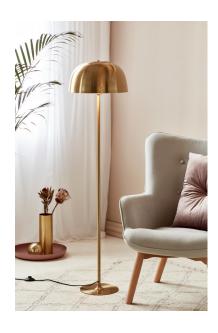

## nordlux®

Height (cm): 140 Shade diameter (cm): 36 Tube diameter (cm): 1.9

## Cera

Item number: 2010244035 Brass

EAN: 5704924001338

Packaging unit 2 Material: Metal

IP20, Class 2 (Double isolated), 230V Cord: 150 cm, Black textile cable Can the cable be replaced? No

Switch on the cable

E27, Max. 60W, Light source not included

Area: Indoor

Energy class A++ - E

The brass trend is increasing everywhere - also for lamps and complements the minimalistic Nordic design style in the most beautiful way. Cera is made of brass that adds warmth, coziness and exclusivity to the bright interior design. The round shape of the lampshade creates nice visual volume to the slim frame.