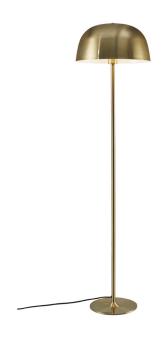

## nordlux®

Height (cm): 140 Shade diameter (cm): 36 Tube diameter (cm): 1.9

## Cera

Item number: 2010244035 Brass

EAN: 5704924001338

Packaging unit 2 Material: Metal

IP20, Class 2 (Double isolated), 230V Cord: 150 cm, Black textile cable Can the cable be replaced? No

Switch on the cable

E27, Max. 60W, Light source not included

Area: Indoor

Energy class A++ - E

The brass trend is increasing everywhere - also for lamps and complements the minimalistic Nordic design style in the most beautiful way. Cera is made of brass that adds warmth, coziness and exclusivity to the bright interior design. The round shape of the lampshade creates nice visual volume to the slim frame.