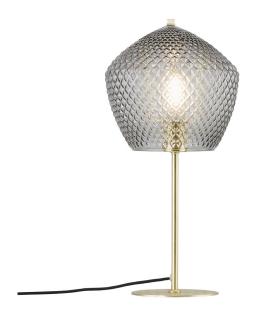

## nordlux®

Height (cm): 46.8 Width (cm): 23

23

Shade diameter (cm): 23 Tube diameter (cm): 1.15

## Orbiform

Item number: 2010715047 Brass

EAN: 5704924001550

Packaging unit 3 Material: Glass/Metal

IP20, Class 2 (Double isolated), 230V Cord: 150 cm, Black textile cable Can the cable be replaced? No

Switch on the cable

E27, Max. 40W, Light source not included

Area: Indoor

Orbiform oozes of exclusivity and glamor. The series combines brushed brass with a pentagon-shaped glass dome adorned with a beautiful diamond pattern that enhances the luster of the glass and provides a unique light effect in the room. The beautiful glass gives associations to the period with crystal interior, which now again has become a popular decor element.