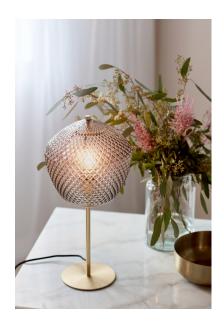

## nordlux®

Height (cm): 46.8 Width (cm): 23

23

Shade diameter (cm): 23 Tube diameter (cm): 1.15

## Orbiform

Item number: 2010715047 Brass

EAN: 5704924001550

Packaging unit 3 Material: Glass/Metal

IP20, Class 2 (Double isolated), 230V Cord: 150 cm, Black textile cable Can the cable be replaced? No

Switch on the cable

E27, Max. 40W, Light source not included

Area: Indoor

Orbiform oozes of exclusivity and glamor. The series combines brushed brass with a pentagon-shaped glass dome adorned with a beautiful diamond pattern that enhances the luster of the glass and provides a unique light effect in the room. The beautiful glass gives associations to the period with crystal interior, which now again has become a popular decor element.