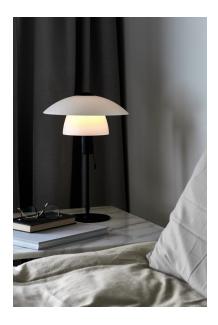

## nordlux®

Height (cm): 40 Width (cm): 27.5

27.5

Shade diameter (cm): 27.5 Tube diameter (cm): 1.15

## Verona

Item number: 2010875001 Black EAN: 5704924001642

Packaging unit 3 Material: Glass/Metal

IP20, Class 2 (Double isolated), 230V Cord: 150 cm, Black textile cable Can the cable be replaced? No

Switch on the fixture

E27, Max. 15W, Light source not included

Area: Indoor

Verona is a traditional series in a classic Scandinavian design. Verona is constructed of two beautiful opal white glass shades that ensure a nice even distribution of light into the room. Simultaneously, the contrast between the white opal glass and the matte black metal contributes to a modern look.