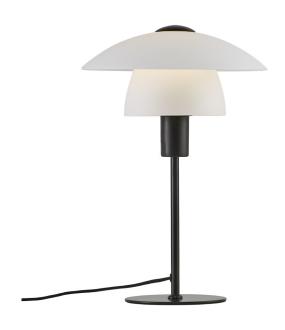

## nordlux®

Height (cm): 40 Width (cm): 27.5

27.5

Shade diameter (cm): 27.5 Tube diameter (cm): 1.15

## Verona

Item number: 2010875001 Black EAN: 5704924001642

Packaging unit 3 Material: Glass/Metal

IP20, Class 2 (Double isolated), 230V Cord: 150 cm, Black textile cable Can the cable be replaced? No

Switch on the fixture

E27, Max. 15W, Light source not included

Area: Indoor

Verona is a traditional series in a classic Scandinavian design. Verona is constructed of two beautiful opal white glass shades that ensure a nice even distribution of light into the room. Simultaneously, the contrast between the white opal glass and the matte black metal contributes to a modern look.